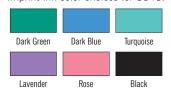

Compact forms with preprinted headings make it easy to list quantities. descriptions and more. Forms feed easily through our portable registers.

Service Register Forms, Service Order Books

Tracking details is a snap. Record make, model, service plus charges for parts, materials, time and more. Versatile form also works as sales slip,

#### Service Order Book Medium

320

FORM SIZE: 41/4" x 7" DETACHED
PARTS: 2 OR 3 (50 SETS PER BOOK)

Design offers ample room to list make, model, service, plus charges for parts, materials, time and more. The file copy stays bound for easy, convenient reference.

#### K Gray Plastic Portable Register D925

For 51/2" x 81/2" register forms. Holds up to 75 2-part or 3-part carbonless sets, or 50 4-part sets.

TREE YOUR COMPANY NAME HERE
23 MANN STREET
10g0

YOUR COMPANY NAME HERE
23 MANN STREET
10g1

91.00 PORTABLE REGISTER, PLASTIC

Ē

Н

Back

PLEASE CALL FOR SPECIAL PRICING ON LARGER QUANTITIES. Prices include: Printing your heading (up to 6 lines) and consecutive numbering. TYPESTYLES: 1-6, 8-11, 13, 15 (see p .172).