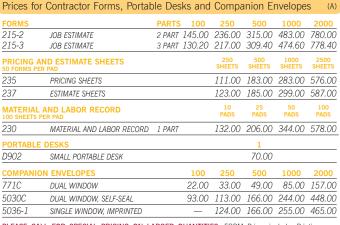

#### Contractor

Change Orders **Estimates** Job Work Orders Landscaping Work Orders, Proposals, **Estimates** 

Portable Desks **Pricing Sheets Proposals** Quotations Quote Records Service Agreements

#### **PAGES 70-77**

- Service Orders
  - HVAC
  - Plumbing

Time Cards

Work Order Invoices

- Landscaping
- Electrical

and More!

#### A Pricing Sheets

#### 235

FORM SIZE: 81/2" x 11" DETACHED PARTS: PAD OF 50 FORMS

Plenty of room for description, quantity, price and more. Ends "ballpark" figuring and reduces errors.

# C Material and Labor Record 230

PAGE SIZE:

41/4" x 81/4" DETACHED 100 SHEETS PER PAD, CARBON INCLUDED

Up-to-the-minute project cost provides a comparison with estimate or a reference for billing customers.

#### **B** Job Estimate

#### 215

FORM SIZE: PARTS: ENVELOPES: 8<sup>1</sup>/<sub>2</sub>" x 11" DETACHED 2 OR 3 DUAL WINDOW 771C SELF-SEAL 5030C SINGLE WINDOW 5036-1

Protect against unreasonable claims when you write up estimated costs with details such as labor, materials, miscellaneous expenses and more. Includes "estimate only" disclaimer.

#### D Estimate Sheets

#### 237

FORM SIZE: PARTS: 81/2" x 14" DETACHED PAD OF 50 FORMS

Columns for materials, quantities, labor and subcontractors. Handles take-off, pricing, extending work, overhead and profit.

# Protect your forms with a Portable Desk.

# E Portable Desk **D902**

FITS FORMS UP TO 51/2" x 91/2"

Made of durable, lightweight aluminum, our Portable Desk protects your forms from wind, rain and grease.

PLEASE CALL FOR SPECIAL PRICING ON LARGER QUANTITIES. FORM Prices include: Printing your heading (product 215 only), up to 5 lines plus 2 lines for phone/fax. TYPESTYLES: 1–6, 8–11, 13, 15, 16 (see p. 172). All other products are not imprinted.