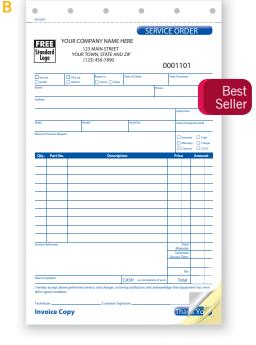

#### D Service Order

#### 308

FORM SIZE: 41/4" x 7" DETACHED

2 OR 3

Includes preprinted headings and checkboxes that capture all the details you need.

| Prices for S | ervice Orders, Work O  | rders, I | nvoices | and Con | npanion | Envelop | es (A)  |
|--------------|------------------------|----------|---------|---------|---------|---------|---------|
| PRODUCT      |                        | PARTS    | 250     | 500     | 1000    | 2000    | 4000    |
| 209-2        | JOB INVOICE            | 2 PART   | 242.00  | 321.00  | 503.00  | 800.00  | 1333.00 |
| 209-3        | JOB INVOICE            | 3 PART   | 304.00  | 440.00  | 664.00  | 1097.00 | 1758.00 |
| 213-2        | SIDE STUB WORK ORDER   | 2 PART   | 219.00  | 321.00  | 546.00  |         | 1473.00 |
| 213-3        | SIDE STUB WORK ORDER   | 3 PART   | 285.00  | 417.00  | 700.00  | 1092.00 | 1979.00 |
| GEN0255-2    | WORK ORDER/INVOICE     | 2 PART   | 219.00  | 321.00  | 546.00  |         | 1473.00 |
| GEN0255-3    | WORK ORDER/INVOICE     | 3 PART   | 285.00  | 417.00  | 700.00  |         | 1979.00 |
| GEN0255-4    | WORK ORDER/INVOICE     | 4 PART   | 306.00  | 449.00  | 739.00  | 1262.00 | 2189.00 |
| 308-2        | SERVICE ORDER          | 2 PART   | _       | 215.00  | 290.00  | 501.00  | 773.00  |
| 308-3        | SERVICE ORDER          | 3 PART   | _       | 253.00  | 358.00  | 644.00  | 1061.00 |
| COMPANION    | ENVELOPES              |          | 250     | 500     | 1000    | 2000    | 4000    |
| 771C         | DUAL WINDOW            |          | 33.00   | 49.00   | 85.00   | 157.00  | 297.00  |
| 772C         | DUAL WINDOW            |          | 70.00   | 111.00  | 195.00  | 304.00  | 535.00  |
| 5025C        | DUAL WINDOW, SELF-SEAL |          | 127.00  | 157.00  | 245.00  | 433.00  | 809.00  |
| 5030C        | DUAL WINDOW, SELF-SEAL |          | 113.00  | 166.00  | 244.00  | 448.00  | 689.00  |
| 5030C        | ,                      |          | 113.00  | 166.00  | 244.00  | 448.00  | 689.    |

PLEASE CALL FOR SPECIAL PRICING ON LARGER QUANTITIES. Prices include: Printing your heading (up to 5 lines, plus 2 lines for phone/fax numbers on 209 and GEN0255; up to 6 lines on all others) and consecutive numbering. TYPESTYLES: 1–6, 8–11, 13, 15 (see p. 172).