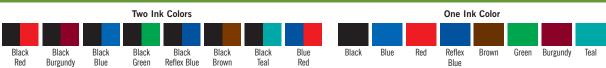

#### 5 CHOOSE YOUR INK COLOR

- Name & Address stamps available in blue, red or black ink
- · Endorsement stamps available in black ink only

Available in blue, red or black ink.

#### E Stock Stamps 103001–103078 Self-Inking

Available in blue, red or black ink.

#### **F** Design-Your-Own Self-Inking Stock Stamps

**103046** 111/16" x 9/16" imprint size

Don't see the stock stamp that fits your needs, create your own. Customize this self-inking stamp to your exact specifications by entering your own text and choosing a typestyle. Available in blue, red or black ink.