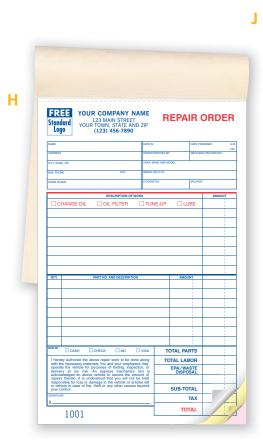

#### G Repair Order

#### 6581

FORM SIZE: 11" x 81/2" DETACHED
PARTS: 3; LAST PART IS MANILA TAG STOCK

Large format provides room to explain work in detail. Features space for customer information, instructions, parts and labor — plus area to itemize subcontract work and more.

Ε

| Prices for         | Repair Orders                                    |                  |                  |        |        |                    | (A)     |
|--------------------|--------------------------------------------------|------------------|------------------|--------|--------|--------------------|---------|
| PRODUCT            |                                                  | PARTS            | 250              | 500    | 1000   | 2000               | 4000    |
| 6581-3             | REPAIR ORDER                                     | 3 PART           | 321.00           | 467.00 | 778.00 | 1534.00            | 2791.00 |
| GEN6582-3          | REPAIR ORDER W/ KEY TAG                          | 3 PART           | 321.00           | 467.00 | 778.00 | 1534.00            | 2791.00 |
| 6583A-3<br>6583A-4 | REPAIR ORDER - SPECIAL<br>REPAIR ORDER - SPECIAL | 3 PART<br>4 PART | 321.00<br>411.00 |        |        | 1534.00<br>1720.00 |         |
| 6583C-3<br>6583C-4 | REPAIR ORDER - CA<br>REPAIR ORDER - CA           | 3 PART<br>4 PART | 321.00<br>411.00 |        |        | 1534.00<br>1720.00 |         |
| 6584C-3            | REPAIR ORDER - CT                                | 3 PART           | 284.00           | 412.00 | 686.00 | 1354.00            | 2464.00 |
| 6585-3<br>6585-4   | REPAIR ORDER - FL<br>REPAIR ORDER - FL           | 3 PART<br>4 PART | 321.00<br>423.00 |        |        | 1534.00<br>1772.00 |         |