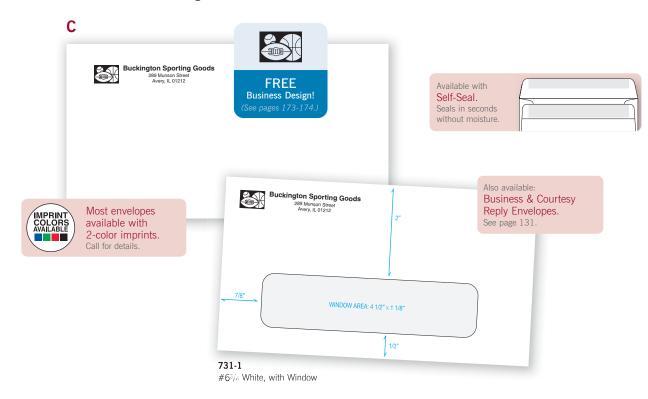

- Typestyle as shown
- · Black ink only
- 102170: 23/8" x 7/8" imprint size D2023: 113/16" x 11/16" imprint size
- · No border option available

PAY TO THE ORDER OF DELMART NATIONAL BANK YOUR CITY, STATE 12345 ▶123456789◀ FOR DEPOSIT ONLY JAMES C. MORRISON OPERATING ACCOUNT 12345978

Not actual size sample of Endorsement Stamp 102170 Self-Inking Endorsement

D2023 Pre-Inked Endorsement