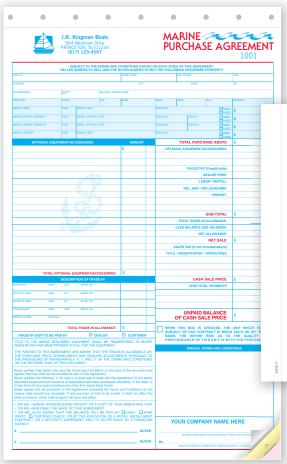

|  |  |  |  |
|-----------------|-----------------------------------------------|--------|-------------|--------|--------|--|--|--|--|--|
| PRODUCT         |                                               | 250    | 500         | 1000   | 2000   |  |  |  |  |  |
| 6515-1          | "JUST FOR YOU" FLOOR MAT                      | 209.00 | 235.00      | 304.00 | 444.00 |  |  |  |  |  |
| 1158-1          | IMPRINTED KEY TAG                             | 234.00 | 331.00      | 517.00 | 899.00 |  |  |  |  |  |
| DOOR HANGERS    |                                               | CALL   | FOR PRICING |        |        |  |  |  |  |  |

PLEASE CALL FOR SPECIAL PRICING ON LARGER QUANTITIES. PRICES FOR 6515 and 1158 INCLUDE: Printing your heading up to 4 lines. TYPESTYLES: Floor mats: 1–6, 8–16.





В



#### A Marine Purchase Agreement

#### 5595

FORM SIZE: 81/2" x 131/4" DETACHED

Provide a binding record of the sale. List special fees, conditions, charges and more. Your customers will appreciate knowing exactly what they're paying for.

#### B Marine Service Order

#### AUT0319

FORM SIZE: 11" x 81/2" DETACHED

91/2" x 81/2" WITH CLAIM

CHECK DETACHED 3

Room for parts, labor and outside service. I.D. tag attaches to item being serviced. Last copy is manila tag. Plastic-covered wire fasteners are included.

#### C Marine Sales Slip Register Form

#### 3026

**FORM SIZE:** 51/2" x 81/2" **PARTS:** 2 OR 3

Get five forms in one. Use for cash receipts, charge slips, credit memos, customer invoices and inventory control. Designed to work in our D925 Portable Register, sold on page 7