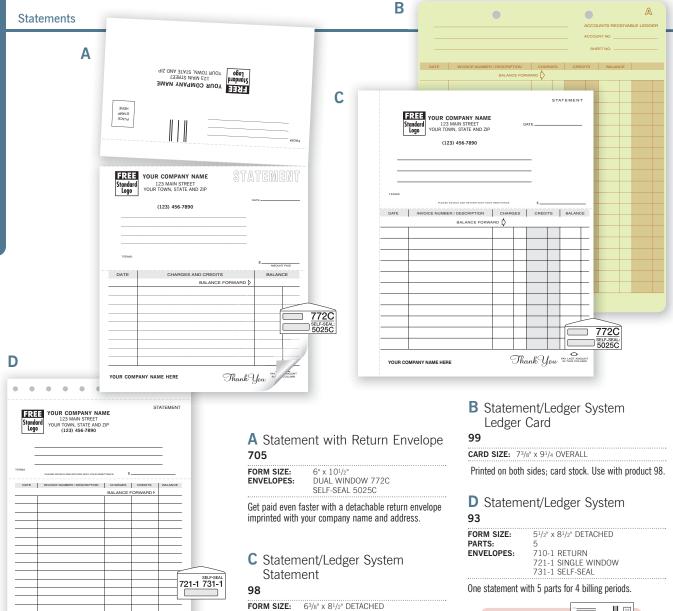

# **Custom Solutions®**

771C

5030C

#### Save Time and Look Great!

DUAL WINDOW

DUAL WINDOW, SELF-SEAL

Design your forms to feature only the information and fields you need. You'll maximize productivity and profitability while you cut wasted time, effort — and mistakes. Best of all, Custom Solutions is easy and affordable.

#### **Need something** different?

a Portable Desk.

Sold on page 72.

C California State Proposal

Also available, but not shown:

NY State Proposal

5551

5550 FORM SIZE:

PARTS:

ENVELOPES:

Long 131/4" format.

FORM SIZE: 81/2" x 11" DETACHED

PARTS: ENVELOPES:

DUAL WINDOW 771C, SELF-SEAL 5030C

SINGLE WINDOW 5036

81/2" x 131/4" DETACHED

SINGLE WINDOW 5036 Itemizes conditions specific to the state of California.

DUAL WINDOW 771C, SELF-SEAL 5030C

Special clauses printed on back of ALL copies help protect you and your customer.

#### D Proposal with Variable Terms 5505

FORM SIZE: 81/2" x 11" DETACHED

PARTS: ENVELOPES:

DUAL WINDOW 771C, SELF-SEAL 5030C

SINGLE WINDOW 5036

#### E Proposal 5510

FORM SIZE:

81/2" x 11" DETACHED PARTS: ENVELOPES: **DUAL WINDOW 771C** 

Stationery-quality paper on white stock with black ink.

For a highly professional, coordinated image, companion envelopes (product 771C) are also available in white stock to match your proposal.

#### Prices for Proposals and Companion Envelopes

| PROPOS | SAL/ACCEPTANCE FORMS       | PARTS  | 100    | 250    | 500    | 1000   | 2000    |
|--------|----------------------------|--------|--------|--------|--------|--------|---------|
| 5505-3 | PROPOSAL W/ VARIABLE TERMS | 3 PART | 146.40 | 243.40 | 352.60 | 532.80 | 879.40  |
| 5510-3 | 20# COTTON BOND PROPOSAL   | 3 PART | 183.00 | 304.00 | 440.00 | 664.00 | 1097.00 |
| 5550-3 | CA STATE PROPOSAL          | 3 PART | 185.00 | 374.00 | 508.00 | 755.00 | 1441.00 |
| 5551-3 | NY STATE PROPOSAL          | 3 PART | 147.00 | 243.60 | 352.80 | 533.40 | 879.20  |
| COMPA  | NION ENVELOPES             |        | 100    | 250    | 500    | 1000   | 2000    |
| 771C   | DUAL WINDOW                |        | 22.00  | 33.00  | 49.00  | 85.00  | 157.00  |
| 5030C  | DUAL WINDOW, SELF-SEAL     |        | 93.00  | 113.00 | 166.00 | 244.00 | 448.00  |
| 5036-1 | SINGLE WINDOW, IMPRINTED   |        | _      | 124.00 | 166.00 | 255.00 | 465.00  |