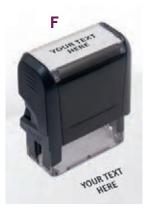

#### **F** Design-Your-Own Self-Inking Stock Stamps

**103046** 111/16" x 9/16" imprint size

Don't see the stock stamp that fits your needs, create your own. Customize this self-inking stamp to your exact specifications by entering your own text and choosing a typestyle. Available in blue, red or black ink.

Also available, but not shown:

**103047** 21/8" x 5/8" imprint size

103048  $2^5/16''$  x  $2^9/32''$  imprint size

PAID

103010

Ε

PAID Amount \_\_\_\_\_\_

103006