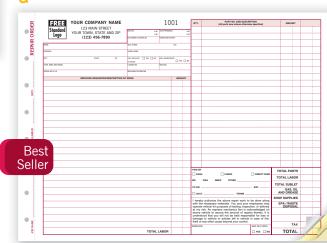

#### H HVAC Service Order/Invoice 6532

FORM SIZE: 81/2" x 11" DETACHED 3 OR 4; LAST PART IS PARTS: MANII Á TAG STOCK **ENVELOPES: DUAL WINDOW 771C** SELF-SEAL 5030C

Includes environmental checklist. Last part is durable tag stock, useful for tracking jobs and calculating profit.

#### Prices for HVAC, Plumbing Order/Invoices and Companion Envelopes (A)

Thank You!

| PRODUCT        |                         | PARTS  | 250    | 500    | 1000    | 2000    |
|----------------|-------------------------|--------|--------|--------|---------|---------|
| 6501-3, 6532-3 | HVAC SERVICE ORDER      | 3 PART | 321.00 | 467.00 | 778.00  | 1534.00 |
| 6501-4, 6532-4 | HVAC SERVICE ORDER      | 4 PART | 423.00 | 661.00 | 1038.00 | 1772.00 |
| 6531-3         | HVAC SERVICE ORDER      | 3 PART | 321.00 | 467.00 | 778.00  | 1534.00 |
| 6534-3         | HVAC SERVICE ORDER      | 3 PART | 321.00 | 467.00 | 778.00  | 1534.00 |
| 6535-3         | PLUMBING WORK ORDER/INV | 3 PART | 321.00 | 467.00 | 778.00  | 1534.00 |
| 6540-3         | PLUMBING WORK ORDER/INV | 3 PART | 321.00 | 467.00 | 778.00  | 1534.00 |
| COMPANION E    | NVELOPES                | 250    | 500    | 1000   | 2000    | 4000    |
| 771C           | DUAL WINDOW             | 33.00  | 49.00  | 85.00  | 157.00  | 297.00  |
| 5030C          | DUAL WINDOW, SELF-SEAL  | 113.00 | 166.00 | 244.00 | 448.00  | 689.00  |
|                |                         |        |        |        |         |         |

PLEASE CALL FOR SPECIAL PRICING ON LARGER QUANTITIES. PRICES INCLUDE: Printing your heading (6531 and 6532: up to 4 lines plus 2 lines for phone/fax; all others: up to 5 lines plus 2 lines for phone/fax) and consecutive numbering. TYPESTYLES: 1-6, 8-11, 13, 15, 16 (see p. 172).