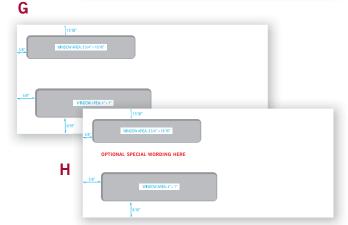

#### Save Time and Look Great!

DUAL WINDOW

DUAL WINDOW, SELF-SEAL

Design your forms to feature only the information and fields you need. You'll maximize productivity and profitability while you cut wasted time, effort — and mistakes. Best of all, Custom Solutions is easy and affordable.

PARTS:

ENVELOPES:

Long 131/4" format.

FORM SIZE: 81/2" x 11" DETACHED

PARTS: ENVELOPES:

DUAL WINDOW 771C, SELF-SEAL 5030C

SINGLE WINDOW 5036

81/2" x 131/4" DETACHED

SINGLE WINDOW 5036 Itemizes conditions specific to the state of California.

DUAL WINDOW 771C, SELF-SEAL 5030C

Special clauses printed on back of ALL copies help protect you and your customer.

#### D Proposal with Variable Terms 5505

FORM SIZE: 81/2" x 11" DETACHED

PARTS: ENVELOPES:

DUAL WINDOW 771C, SELF-SEAL 5030C

SINGLE WINDOW 5036

#### E Proposal 5510

FORM SIZE:

81/2" x 11" DETACHED PARTS: ENVELOPES: **DUAL WINDOW 771C** 

Stationery-quality paper on white stock with black ink.

For a highly professional, coordinated image, companion envelopes (product 771C) are also available in white stock to match your proposal.