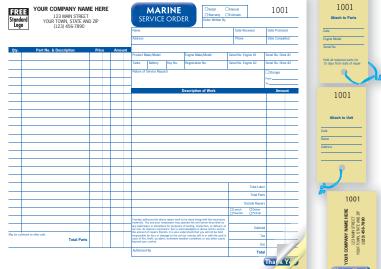

|  |  |  |
|-----------------|-----------------------------------------------|--------|-------------|--------|--------|--|--|--|--|--|
| PRODUCT         |                                               | 250    | 500         | 1000   | 2000   |  |  |  |  |  |
| 6515-1          | "JUST FOR YOU" FLOOR MAT                      | 209.00 | 235.00      | 304.00 | 444.00 |  |  |  |  |  |
| 1158-1          | IMPRINTED KEY TAG                             | 234.00 | 331.00      | 517.00 | 899.00 |  |  |  |  |  |
| DOOR HANGERS    |                                               | CALL   | FOR PRICING |        |        |  |  |  |  |  |

PLEASE CALL FOR SPECIAL PRICING ON LARGER QUANTITIES. PRICES FOR 6515 and 1158 INCLUDE: Printing your heading up to 4 lines. TYPESTYLES: Floor mats: 1–6, 8–16.





В



#### A Marine Purchase Agreement

#### 5595

FORM SIZE: 81/2" x 131/4" DETACHED

Provide a binding record of the sale. List special fees, conditions, charges and more. Your customers will appreciate knowing exactly what they're paying for.

#### B Marine Service Order

#### AUT0319

FORM SIZE: 11" x 81/2" DETACHED

91/2" x 81/2" WITH CLAIM

CHECK DETACHED 3

Room for parts, labor and outside service. I.D. tag attaches to item being serviced. Last copy is manila tag. Plastic-covered wire fasteners are included.

#### C Marine Sales Slip Register Form

#### 3026

**FORM SIZE:** 51/2" x 81/2" **PARTS:** 2 OR 3

Get five forms in one. Use for cash receipts, charge slips, credit memos, customer invoices and inventory control. Designed to work in our D925 Portable Register, sold on page 79.