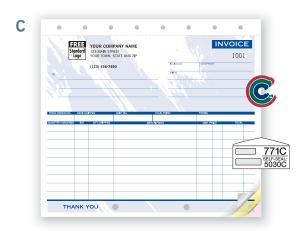

# **Custom Solutions®**

771C

5030C

#### Save Time and Look Great!

DUAL WINDOW

DUAL WINDOW, SELF-SEAL

Design your forms to feature only the information and fields you need. You'll maximize productivity and profitability while you cut wasted time, effort — and mistakes. Best of all, Custom Solutions is easy and affordable.

#### D Proposal with Variable Terms 5505

FORM SIZE: 81/2" x 11" DETACHED

PARTS: ENVELOPES:

DUAL WINDOW 771C, SELF-SEAL 5030C

SINGLE WINDOW 5036