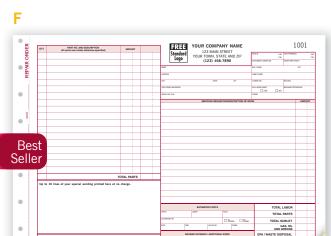

#### H HVAC Service Order/Invoice 6532

FORM SIZE: 81/2" x 11" DETACHED 3 OR 4; LAST PART IS PARTS: MANII Á TAG STOCK **ENVELOPES: DUAL WINDOW 771C** SELF-SEAL 5030C

Includes environmental checklist. Last part is durable tag stock, useful for tracking jobs and calculating profit.

#### Prices for HVAC, Plumbing Order/Invoices and Companion Envelopes (A)

Thank You!

| PRODUCT        |                         | PARTS  | 250    | 500    | 1000    | 2000    |
|----------------|-------------------------|--------|--------|--------|---------|---------|
| 6501-3, 6532-3 | HVAC SERVICE ORDER      | 3 PART | 321.00 | 467.00 | 778.00  | 1534.00 |
| 6501-4, 6532-4 | HVAC SERVICE ORDER      | 4 PART | 423.00 | 661.00 | 1038.00 | 1772.00 |
| 6531-3         | HVAC SERVICE ORDER      | 3 PART | 321.00 | 467.00 | 778.00  | 1534.00 |
| 6534-3         | HVAC SERVICE ORDER      | 3 PART | 321.00 | 467.00 | 778.00  | 1534.00 |
| 6535-3         | PLUMBING WORK ORDER/INV | 3 PART | 321.00 | 467.00 | 778.00  | 1534.00 |
| 6540-3         | PLUMBING WORK ORDER/INV | 3 PART | 321.00 | 467.00 | 778.00  | 1534.00 |
| COMPANION E    | NVELOPES                | 250    | 500    | 1000   | 2000    | 4000    |
| 771C           | DUAL WINDOW             | 33.00  | 49.00  | 85.00  | 157.00  | 297.00  |
| 5030C          | DUAL WINDOW, SELF-SEAL  | 113.00 | 166.00 | 244.00 | 448.00  | 689.00  |
|                |                         |        |        |        |         |         |

PLEASE CALL FOR SPECIAL PRICING ON LARGER QUANTITIES. PRICES INCLUDE: Printing your heading (6531 and 6532: up to 4 lines plus 2 lines for phone/fax; all others: up to 5 lines plus 2 lines for phone/fax) and consecutive numbering. TYPESTYLES: 1-6, 8-11, 13, 15, 16 (see p. 172).