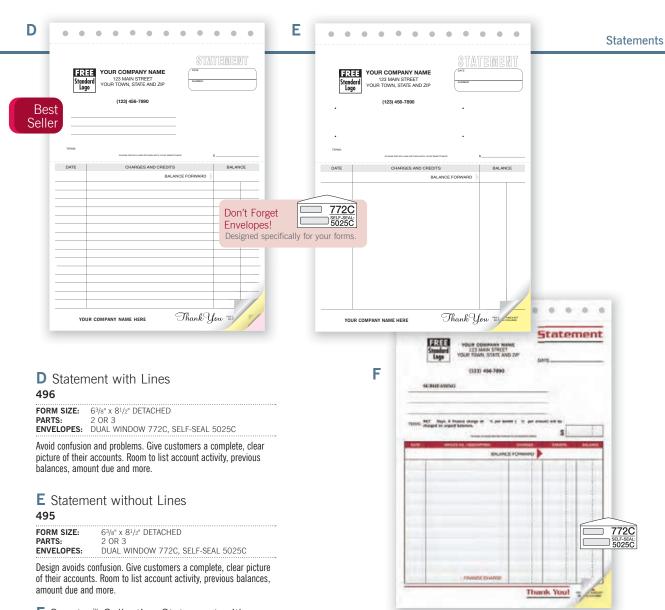

#### A Proposal/Acceptance

#### 118

FORM SIZE: 81/2" x 11" DETACHED PARTS: ENVELOPES: 740, SELF-SEAL 762-1

Includes space for Total Cost, Terms of Payment and Details of Agreement. Light double-spaced rules for easy writing.

#### B Proposal/Acceptance

#### 274

FORM SIZE: 81/2" x 11" DETACHED PARTS: ENVELOPES: 740. SELF-SEAL 762-1

Use graph paper area for drawings and additional specs. Plus, avoid misunderstandings by having customers sign, accepting your proposal and terms. Authorized signature line included. Additional customization options include imprinting your custom logo.

#### Prices for Proposal/Acceptance Forms and Companion Envelopes

| PROPOSAL/ | ACCEPTANCE FURINS      | PARTS  | 100    | 250    | 500    | 1000   | 2000    |
|-----------|------------------------|--------|--------|--------|--------|--------|---------|
| 118-3     | CLASSIC PROPOSAL       | 3 PART | 183.00 | 304.00 | 440.00 | 664.00 | 1097.00 |
| 274-3     | PROPOSAL WITH GRAPH    | 3 PART | 183.00 | 304.00 | 440.00 | 664.00 | 1097.00 |
| COMPANION | ENVELOPES              |        | 100    | 250    | 500    | 1000   | 2000    |
| 740-1     | STANDARD #10           |        | _      | 83.00  | 109.00 | 159.00 | 283.00  |
| 762-1     | STANDARD #10. SELF-SEA | V.     |        | 102 00 | 134.00 | 200.00 | 279 00  |