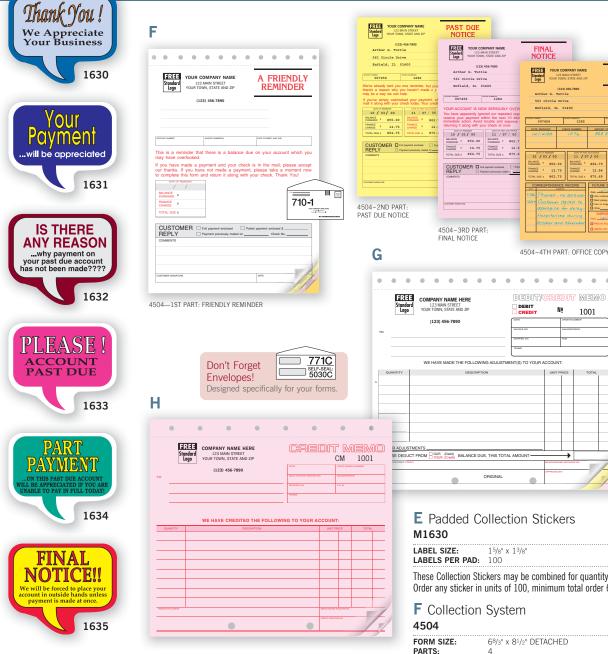

RETURN, IMPRINTED         85.00         144.00         208.00         322.00           SINGLE WINDOW, IMPRINTED         —         87.00         136.00         261.00           SMALL SINGLE WINDOW, SELF-SEAL         —         132.00         188.00         376.00           DUAL WINDOW, UNIMPRINTED         70.00         111.00         195.00         304.00 |

PLEASE CALL FOR SPECIAL PRICING ON LARGER QUANTITIES. PRICES INCLUDE: Printing your heading (93: up to 5 lines in top section and your name (1 line) on bottom; 98/705: up to 5 lines, plus 2 lines for phone/fax numbers on top section and your name on bottom). 705 also includes 4 lines of type on detachable envelope. RETURN ENVELOPE PRICES INCLUDE: 710-1: up to 4 lines; 721-1: up to 5 lines. TYPESTYLES: 1-6, 8-11, 13, 15 (see p. 172).



| Prices f                       | or Collection Systems                                              | s, Credit N | /lemos ar | d Collect | tion Stick | (A)     |  |
|--------------------------------|--------------------------------------------------------------------|-------------|-----------|-----------|------------|---------|--|
| PRODUCT PARTS 100 250 500 1000 |                                                                    |             |           |           |            |         |  |
| 124-3                          | DEBIT/CREDIT MEMO                                                  | 3 PART      | 185.00    | 268.00    | 376.00     | 546.00  |  |
| 125-3                          | CREDIT MEMO                                                        | 3 PART      | 185.00