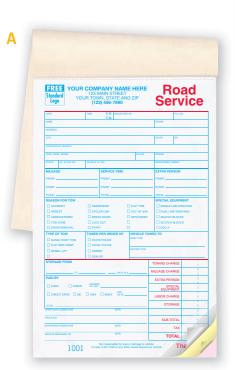

#### G Repair Order

#### 6581

FORM SIZE: 11" x 81/2" DETACHED
PARTS: 3; LAST PART IS MANILA TAG STOCK

Large format provides room to explain work in detail. Features space for customer information, instructions, parts and labor — plus area to itemize subcontract work and more.