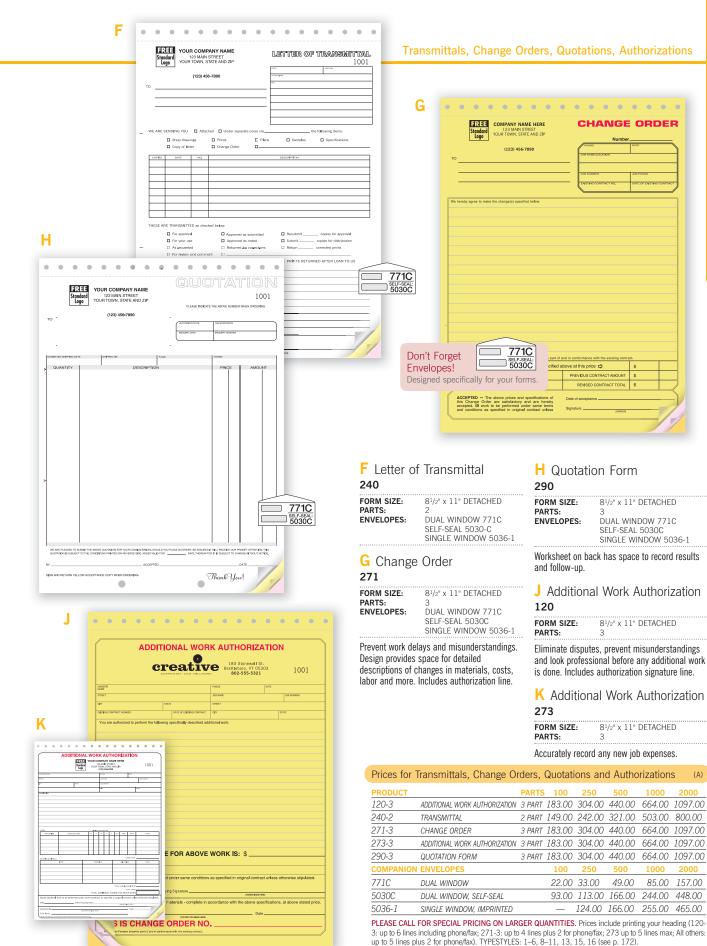

#### A Proposal/Acceptance

#### 118

FORM SIZE: 81/2" x 11" DETACHED PARTS: ENVELOPES: 740, SELF-SEAL 762-1

Includes space for Total Cost, Terms of Payment and Details of Agreement. Light double-spaced rules for easy writing.

#### B Proposal/Acceptance

#### 274

FORM SIZE: 81/2" x 11" DETACHED PARTS: ENVELOPES: 740. SELF-SEAL 762-1

Use graph paper area for drawings and additional specs. Plus, avoid misunderstandings by having customers sign, accepting your proposal and terms. Authorized signature line included. Additional customization options include imprinting your custom logo.

#### Prices for Proposal/Acceptance Forms and Companion Envelopes

| PROPOSAL/ | ACCEPTANCE FURINS      | PARTS  | 100    | 250    | 500    | 1000   | 2000    |
|-----------|------------------------|--------|--------|--------|--------|--------|---------|
| 118-3     | CLASSIC PROPOSAL       | 3 PART | 183.00 | 304.00 | 440.00 | 664.00 | 1097.00 |
| 274-3     | PROPOSAL WITH GRAPH    | 3 PART | 183.00 | 304.00 | 440.00 | 664.00 | 1097.00 |
| COMPANION | ENVELOPES              |        | 100    | 250    | 500    | 1000   | 2000    |
| 740-1     | STANDARD #10           |        | _      | 83.00  | 109.00 | 159.00 | 283.00  |
| 762-1     | STANDARD #10. SELF-SEA | V.     |        | 102 00 | 134.00 | 200.00 | 279 00  |

# **Custom Solutions®**

771C

5030C

#### Save Time and Look Great!

DUAL WINDOW

DUAL WINDOW, SELF-SEAL

Design your forms to feature only the information and fields you need. You'll maximize productivity and profitability while you cut wasted time, effort — and mistakes. Best of all, Custom Solutions is easy and affordable.

#### **Need something** different?

a Portable Desk.

Sold on page 72.

C California State Proposal

Also available, but not shown:

NY State Proposal

5551

5550 FORM SIZE:

PARTS:

ENVELOPES:

Long 131/4" format.

FORM SIZE: 81/2" x 11" DETACHED

PARTS: ENVELOPES:

DUAL WINDOW 771C, SELF-SEAL 5030C

SINGLE WINDOW 5036

81/2" x 131/4" DETACHED

SINGLE WINDOW 5036 Itemizes conditions specific to the state of California.

DUAL WINDOW 771C, SELF-SEAL 5030C

Special clauses printed on back of ALL copies help protect you and your customer.

#### D Proposal with Variable Terms 5505

FORM SIZE: 81/2" x 11" DETACHED

PARTS: ENVELOPES:

DUAL WINDOW 771C, SELF-SEAL 5030C

SINGLE WINDOW 5036

#### E Proposal 5510

FORM SIZE:

81/2" x 11" DETACHED PARTS: ENVELOPES: **DUAL WINDOW 771C** 

Stationery-quality paper on white stock with black ink.

For a highly professional, coordinated image, companion envelopes (product 771C) are also available in white stock to match your proposal.

#### Prices for Proposals and Companion Envelopes

| PROPOS | SAL/ACCEPTANCE FORMS       | PARTS  | 100    | 250    | 500    | 1000   | 2000    |
|--------|----------------------------|--------|--------|--------|--------|--------|---------|
| 5505-3 | PROPOSAL W/ VARIABLE TERMS | 3 PART | 146.40 | 243.40 | 352.60 | 532.80 | 879.40  |
| 5510-3 | 20# COTTON BOND PROPOSAL   | 3 PART | 183.00 | 304.00 | 440.00 | 664.00 | 1097.00 |
| 5550-3 | CA STATE PROPOSAL          | 3 PART | 185.00 | 374.00 | 508.00 | 755.00 | 1441.00 |
| 5551-3 | NY STATE PROPOSAL          | 3 PART | 147.00 | 243.60 | 352.80 | 533.40 | 879.20  |
| COMPA  | NION ENVELOPES             |        | 100    | 250    | 500    | 1000   | 2000    |
| 771C   | DUAL WINDOW                |        | 22.00  | 33.00  | 49.00  | 85.00  | 157.00  |
| 5030C  | DUAL WINDOW, SELF-SEAL     |        | 93.00  | 113.00 | 166.00 | 244.00 | 448.00  |
| 5036-1 | SINGLE WINDOW, IMPRINTED   |        | _      | 124.00 | 166.00 | 255.00 | 465.00  |