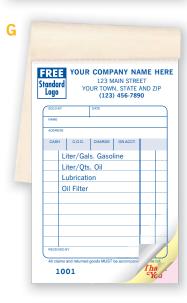

#### C Pest Control Service Report Book

#### 365

**FORM SIZE:** 33/8" x 61/4" DETACHED **PARTS:** 3

Just for pest control professionals! Compact design helps you stay organized and meet regulations. Has areas to list targeted pests, chemicals applied, application method and more.