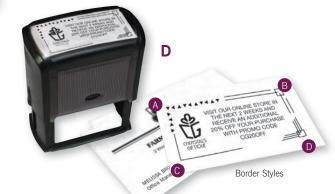

#### (4) CHOOSE YOUR OPTIONS

Border options, Monogram option or Standard Logo option

102169S Small Self-Inking Name & Address

D2022S Small Pre-Inked Name & Address

· Not available with Monogram or Logo

• 111/16" x 9/16" imprint size

- 4 options for medium: A) triangle, C) solid line. E) none or F) corner square
- 5 options for large: A) triangle, B) corner square border 2 lines, C) solid line, D) corner square border 3 lines or E) none

#### **D** Coupon Stamp **102178** Self-Inking

Coupon stamps used on business cards, receipts and invoices are a great way to feature special promotions and attract new customers.

- Choose from 5 border options: A) triangle, B) corner square border 2 lines, C) solid line, D) corner square border 3 lines or E) none
- Imprint up to 6 lines of type
- Available in blue, red or black ink
- 23/8" x 1" imprint size