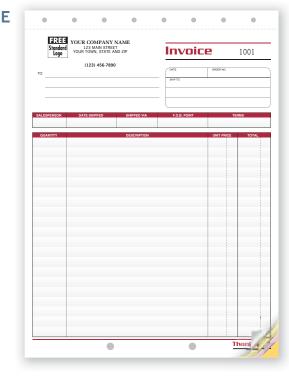

# **Custom Solutions®**

771C

5030C

#### Save Time and Look Great!

DUAL WINDOW

DUAL WINDOW, SELF-SEAL

Design your forms to feature only the information and fields you need. You'll maximize productivity and profitability while you cut wasted time, effort — and mistakes. Best of all, Custom Solutions is easy and affordable.

#### E Proposal 5510

FORM SIZE:

81/2" x 11" DETACHED PARTS: ENVELOPES: **DUAL WINDOW 771C** 

Stationery-quality paper on white stock with black ink.

For a highly professional, coordinated image, companion envelopes (product 771C) are also available in white stock to match your proposal.