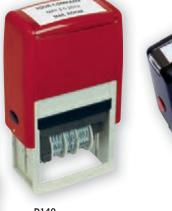

#### **B** Self-Inking Date Stamp

**D140** Heavy-Duty Plastic

D142 Metal

- Room for one line of imprint above and one line below date
- Impression area measures 15/8" x 1"
- 10-year date band
- · Black ink
- Production time: 10 business days