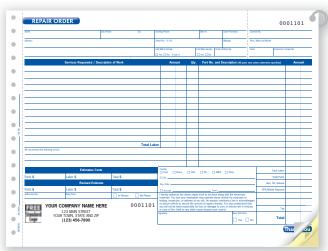

#### G Repair Order

#### 6581

FORM SIZE: 11" x 81/2" DETACHED
PARTS: 3; LAST PART IS MANILA TAG STOCK

Large format provides room to explain work in detail. Features space for customer information, instructions, parts and labor — plus area to itemize subcontract work and more.

Ε

| Prices for         | Repair Orders                                    |                  |                  |        |        |                    | (A)     |
|--------------------|--------------------------------------------------|------------------|------------------|--------|--------|--------------------|---------|
| PRODUCT            |                                                  | PARTS            | 250              | 500    | 1000   | 2000               | 4000    |
| 6581-3             | REPAIR ORDER                                     | 3 PART           | 321.00           | 467.00 | 778.00 | 1534.00            | 2791.00 |
| GEN6582-3          | REPAIR ORDER W/ KEY TAG                          | 3 PART           | 321.00           | 467.00 | 778.00 | 1534.00            | 2791.00 |
| 6583A-3<br>6583A-4 | REPAIR ORDER - SPECIAL<br>REPAIR ORDER - SPECIAL | 3 PART<br>4 PART | 321.00<br>411.00 |        |        | 1534.00<br>1720.00 |         |
| 6583C-3<br>6583C-4 | REPAIR ORDER - CA<br>REPAIR ORDER - CA           | 3 PART<br>4 PART | 321.00<br>411.00 |        |        | 1534.00<br>1720.00 |         |
| 6584C-3            | REPAIR ORDER - CT                                | 3 PART           | 284.00           | 412.00 | 686.00 | 1354.00            | 2464.00 |
| 6585-3<br>6585-4   | REPAIR ORDER - FL<br>REPAIR ORDER - FL           | 3 PART<br>4 PART | 321.00<br>423.00 |        |        | 1534.00<br>1772.00 |         |