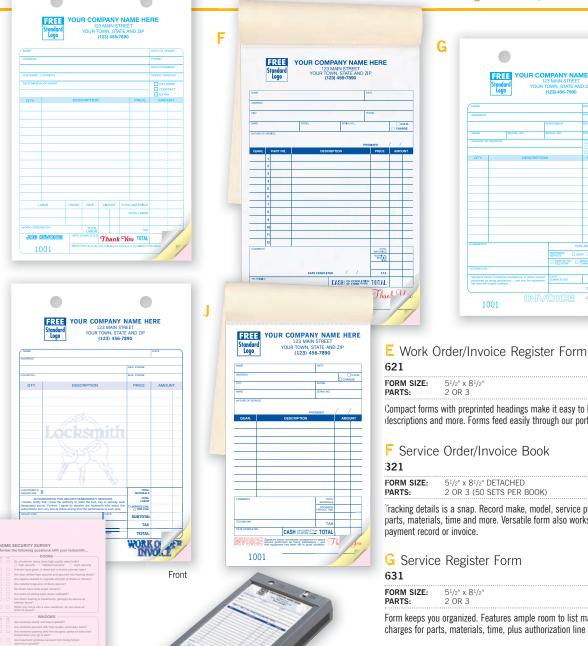

Compact forms with preprinted headings make it easy to list quantities. descriptions and more. Forms feed easily through our portable registers.

Service Register Forms, Service Order Books

Tracking details is a snap. Record make, model, service plus charges for parts, materials, time and more. Versatile form also works as sales slip,

Form keeps you organized. Features ample room to list make, model, service charges for parts, materials, time, plus authorization line and more.

#### H Locksmith Register Form

619

FORM SIZE: 51/2" x 81/2"

Write up jobs in a snap. You'll have a work order, shop record and emergency service authorization invoice, all in one. Home Security Survey on back.

#### Service Order Book Medium

320

FORM SIZE: 41/4" x 7" DETACHED
PARTS: 2 OR 3 (50 SETS PER BOOK)

Design offers ample room to list make, model, service, plus charges for parts, materials, time and more. The file copy stays bound for easy, convenient reference.