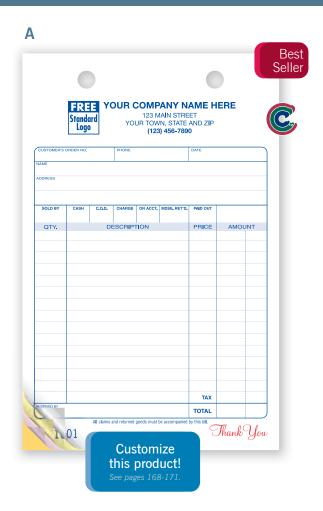

#### A Proposal/Acceptance

#### 118

FORM SIZE: 81/2" x 11" DETACHED PARTS: ENVELOPES: 740, SELF-SEAL 762-1

Includes space for Total Cost, Terms of Payment and Details of Agreement. Light double-spaced rules for easy writing.

#### B Proposal/Acceptance

#### 274

FORM SIZE: 81/2" x 11" DETACHED PARTS: ENVELOPES: 740. SELF-SEAL 762-1

Use graph paper area for drawings and additional specs. Plus, avoid misunderstandings by having customers sign, accepting your proposal and terms. Authorized signature line included. Additional customization options include imprinting your custom logo.