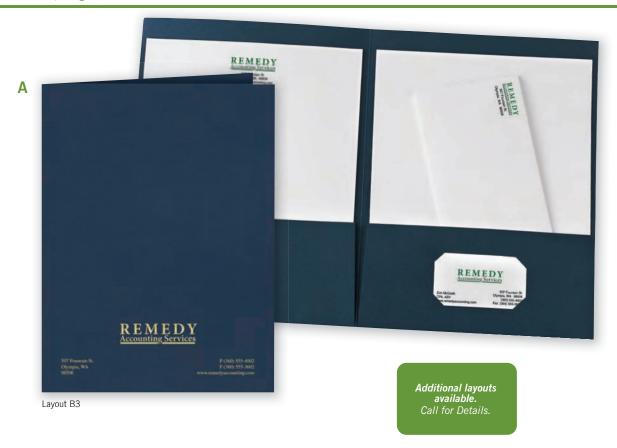

236.00 299.00 3" x 1<sup>1</sup>/<sub>2</sub>" 419.00 657.00 WR030 256.00 310.00 3" x 2" WR006 265.00 336.00 453.00 705.00 37/8" x 213/16" WR008 310.00 408.00 548.00 891.00 4" x 2" WR033 283.00 374.00 510.00

\*THESE SIZES AVAILABLE IN SMALLER QUANTITIES, CALL FOR INFORMATION.

ADDITIONAL WEATHERPROOF SHAPES AND SIZES ARE AVAILABLE, CALL FOR DETAILS. PRICES SHOWN ARE FOR ONE INK COLOR. CALL FOR PRICING ON SECOND INK COLOR. CALL FOR SPECIAL PRICING ON LARGER QUANTITIES. NOTE: Labels cannot be combined for quantity discounts. TYPESTYLES: 1–6, 8–15 (see p. 172). Due to manufacturing capabilities, we are unable to fulfill requests for any specific number of labels per roll.

Warning! Asset Protection System

Before Moving or Servicing Call Security at Ext. 8540

Custom Logo





Custom Logo



# A Standard Presentation Folders 109800 Foil imprint

**SIZE:** 9" x 12"

Stay organized with our most popular presentation folders. Single-scored spine with 2 pockets and business card slit.

Also available, but not shown:

109801 Ink imprint

# **B** Standard Vinyl Binder

**109475** 1" ring size

Also available, but not shown:

109476 11/2" ring size

**SIZE:** 95/8" x 115/8"

High-quality vinyl ring binders make a great first impression and leave a lasting message. Fits  $8\%^{\rm n}$  x  $11^{\rm m}$  paper. \$60 set-up fee.

# C Punch & Bind Cover With Window 104W

**SIZE:** 83/4" x 111/2"

Turn loose papers into professional documents! Sturdy, 2-piece linen Report Covers give you a look that gets noticed - and remembered.



| Prices for Report Covers and Ring Binders |