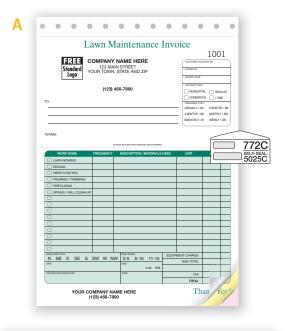

#### A Lawn Maintenance Invoice

#### 123

FORM SIZE: PARTS: 63/8" x 81/2" DETACHED

ENVELOPES: DUAL WINDOW 772C, SELF-SEAL 5025C

Just for yard services. Create invoices fast and accurately with jobs checklist and room to list labor, materials and more.