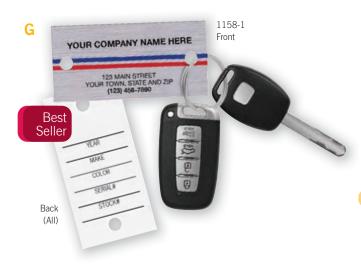

|  |  |  |  |  |
|-----------------|-----------------------------------------------|--------|-------------|--------|--------|--|--|--|--|--|
| PRODUCT         |                                               | 250    | 500         | 1000   | 2000   |  |  |  |  |  |
| 6515-1          | "JUST FOR YOU" FLOOR MAT                      | 209.00 | 235.00      | 304.00 | 444.00 |  |  |  |  |  |
| 1158-1          | IMPRINTED KEY TAG                             | 234.00 | 331.00      | 517.00 | 899.00 |  |  |  |  |  |
| DOOR HANGERS    |                                               | CALL   | FOR PRICING |        |        |  |  |  |  |  |

PLEASE CALL FOR SPECIAL PRICING ON LARGER QUANTITIES. PRICES FOR 6515 and 1158 INCLUDE: Printing your heading up to 4 lines. TYPESTYLES: Floor mats: 1–6, 8–16.





В



#### A Marine Purchase Agreement

#### 5595

FORM SIZE: 81/2" x 131/4" DETACHED

Provide a binding record of the sale. List special fees, conditions, charges and more. Your customers will appreciate knowing exactly what they're paying for.

#### B Marine Service Order

#### AUT0319

FORM SIZE: 11" x 81/2" DETACHED

91/2" x 81/2" WITH CLAIM

CHECK DETACHED 3

Room for parts, labor and outside service. I.D. tag attaches to item being serviced. Last copy is manila tag. Plastic-covered wire fasteners are included.

#### C Marine Sales Slip Register Form

#### 3026

**FORM SIZE:** 51/2" x 81/2" **PARTS:** 2 OR 3

Get five forms in one. Use for cash receipts, charge slips, credit memos, customer invoices and inventory control. Designed to work in our D925 Portable Register, sold on page