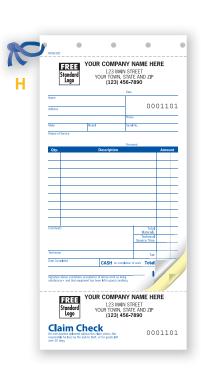

# E Technical Service Order RHS0313

SIZE: 51/2" x 11" DETACHED
PARTS: 3; LAST PART IS MANILA
TAG STOCK

3-part form with detachable identification tag and claim check all in one.

### H Service Order

RHS0305

SIZE: 41/4" x 81/2" DETACHED
PARTS: 2 OR 3; LAST PART IS
WHITE TAG STOCK

Features a detachable claim check with durable tag stock and blue plastic ties to attach to the item being serviced.

PLEASE CALL FOR SPECIAL PRICING ON LARGER QUANTITIES. Prices include: Printing your heading (up to 5 lines on RHS0305/RHS0312, 6 lines on all others, plus number of lines on claim check as shown) and consecutive numbering. TYPESTYLES: 1–6, 8–11, 13, 15 (see p. 172).