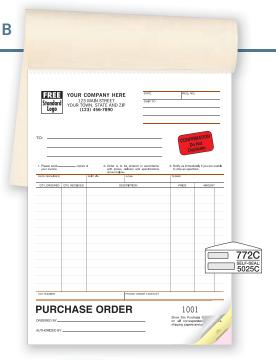

#### A Proposal/Acceptance

#### 118

FORM SIZE: 81/2" x 11" DETACHED PARTS: ENVELOPES: 740, SELF-SEAL 762-1

Includes space for Total Cost, Terms of Payment and Details of Agreement. Light double-spaced rules for easy writing.

#### B Proposal/Acceptance

#### 274

FORM SIZE: 81/2" x 11" DETACHED PARTS: ENVELOPES: 740. SELF-SEAL 762-1

Use graph paper area for drawings and additional specs. Plus, avoid misunderstandings by having customers sign, accepting your proposal and terms. Authorized signature line included. Additional customization options include imprinting your custom logo.