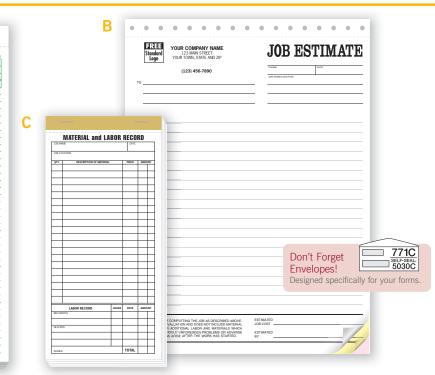

#### A Pricing Sheets

#### 235

FORM SIZE: 81/2" x 11" DETACHED PARTS: PAD OF 50 FORMS

Plenty of room for description, quantity, price and more. Ends "ballpark" figuring and reduces errors.

# C Material and Labor Record 230

PAGE SIZE:

41/4" x 81/4" DETACHED 100 SHEETS PER PAD, CARBON INCLUDED

Up-to-the-minute project cost provides a comparison with estimate or a reference for billing customers.

#### **B** Job Estimate

#### 215

FORM SIZE: PARTS: ENVELOPES: 8<sup>1</sup>/<sub>2</sub>" x 11" DETACHED 2 OR 3 DUAL WINDOW 771C SELF-SEAL 5030C SINGLE WINDOW 5036-1

Protect against unreasonable claims when you write up estimated costs with details such as labor, materials, miscellaneous expenses and more. Includes "estimate only" disclaimer.

#### D Estimate Sheets

#### 237

FORM SIZE: PARTS: 81/2" x 14" DETACHED PAD OF 50 FORMS

Columns for materials, quantities, labor and subcontractors. Handles take-off, pricing, extending work, overhead and profit.

# Protect your forms with a Portable Desk.

# E Portable Desk **D902**

FITS FORMS UP TO 51/2" x 91/2"

Made of durable, lightweight aluminum, our Portable Desk protects your forms from wind, rain and grease.

PLEASE CALL FOR SPECIAL PRICING ON LARGER QUANTITIES. FORM Prices include: Printing your heading (product 215 only), up to 5 lines plus 2 lines for phone/fax. TYPESTYLES: 1–6, 8–11, 13, 15, 16 (see p. 172). All other products are not imprinted.