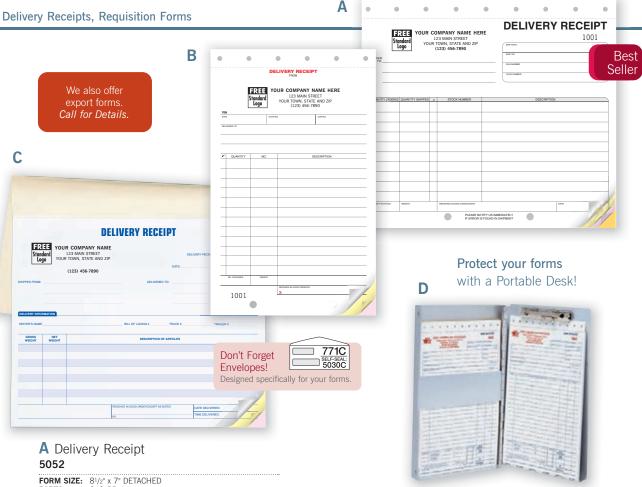

# Business Printing 2024

Booklets • Menus • Rack Cards • Labels • Stickers • Flyers • Sell Sheets • Postcards • Banners

Posters • Yard Signs • Magnets • Presentation Folders • Business Cards • Stationery • And More