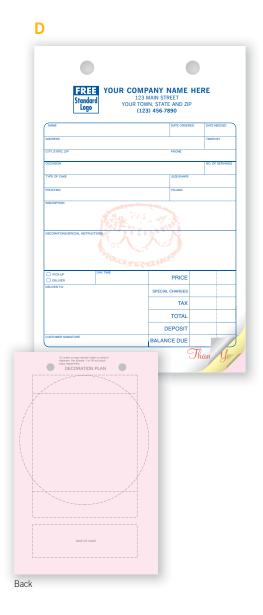

#### A Carpet/Upholstery Cleaning Work Order

#### 2518

В

FORM SIZE: 52/3" x 81/2" DETACHED PARTS: 3

Just for carpet cleaners! Smart design helps you stay organized as well as list sizes, materials, labor, special instructions and more.