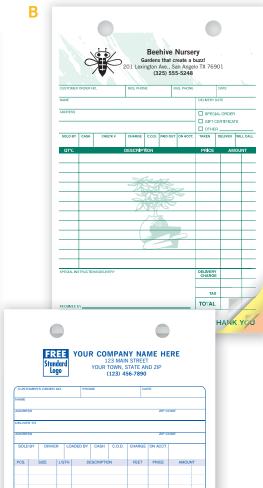

#### Retail

Register Forms

- Bakery
- Garden Supply · Jewelry
- Picture Framing Pharmacy
- · Sporting Goods

Easy Tags Florist Forms Gift Price Tags Gift Certificates Pricing Guns

Price Tags Receipt Books Repair Tags Restaurant Forms Sale Tags & Labels and More!