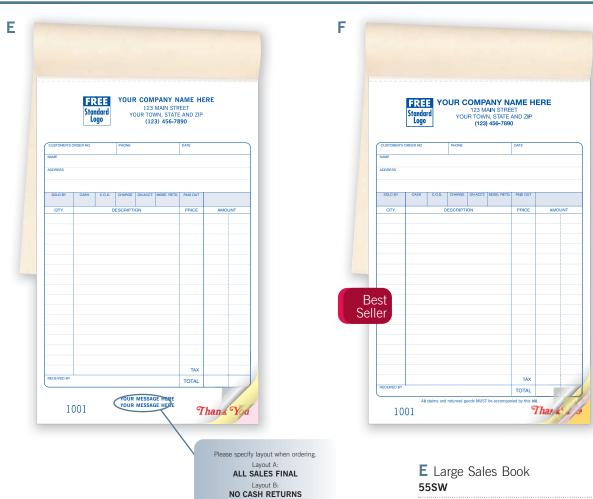

#### A Personalized Pay-To Stamp

D056 Pre-Inked

102000 Self-Inking

Customers can pay you quickly and easily by stamping your company name on their checks. Keep one at your sales counter or checkout register.

Available in blue, red or black ink.