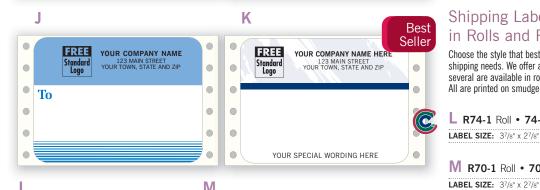

#### (3) CHOOSE YOUR SIZE

Name & Address Stamp available in small, medium and large

Small and medium self-inking stamps come with a protective cover for convenient storage and travel

102169M Medium Self-Inking Name & Address D2022M Medium Pre-Inked Name & Address

- 5 lines
- 25/16" x 13/16" imprint size
- Options: 4 borders, monogram or logo

102169L Large Self-Inking Name & Address D2022L Large Pre-Inked Name & Address

- 23/4" x 15/16" imprint size
- Options: 5 borders, monogram or logo

#### (4) CHOOSE YOUR OPTIONS

Border options, Monogram option or Standard Logo option

102169S Small Self-Inking Name & Address

D2022S Small Pre-Inked Name & Address

· Not available with Monogram or Logo

• 111/16" x 9/16" imprint size

- 4 options for medium: A) triangle, C) solid line. E) none or F) corner square
- 5 options for large: A) triangle, B) corner square border 2 lines, C) solid line, D) corner square border 3 lines or E) none

#### Monogram option:

· Choose any letter of the alphabet (specify when ordering)

Standard Logo option:

• Select one of our Free Business Logos shown on page 173-174 (specify design number when ordering)