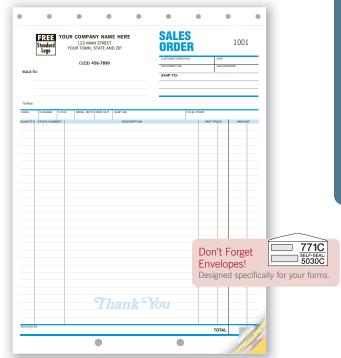

# **Custom Solutions®**

771C

5030C

#### Save Time and Look Great!

DUAL WINDOW

DUAL WINDOW, SELF-SEAL

Design your forms to feature only the information and fields you need. You'll maximize productivity and profitability while you cut wasted time, effort — and mistakes. Best of all, Custom Solutions is easy and affordable.