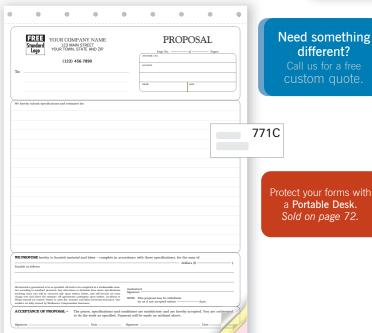

#### A Proposal/Acceptance

#### 118

FORM SIZE: 81/2" x 11" DETACHED PARTS: ENVELOPES: 740, SELF-SEAL 762-1

Includes space for Total Cost, Terms of Payment and Details of Agreement. Light double-spaced rules for easy writing.

# Protect your forms with a Portable Desk.

# E Portable Desk **D902**

FITS FORMS UP TO 51/2" x 91/2"

Made of durable, lightweight aluminum, our Portable Desk protects your forms from wind, rain and grease.

PLEASE CALL FOR SPECIAL PRICING ON LARGER QUANTITIES. FORM Prices include: Printing your heading (product 215 only), up to 5 lines plus 2 lines for phone/fax. TYPESTYLES: 1–6, 8–11, 13, 15, 16 (see p. 172). All other products are not imprinted.