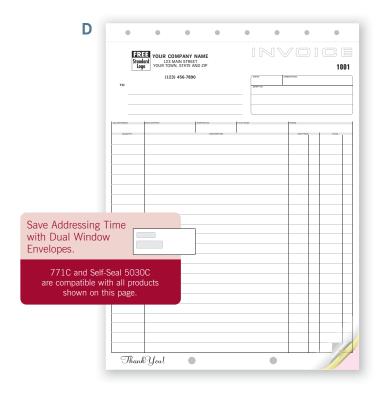

# **Custom Solutions®**

771C

5030C

#### Save Time and Look Great!

DUAL WINDOW

DUAL WINDOW, SELF-SEAL

Design your forms to feature only the information and fields you need. You'll maximize productivity and profitability while you cut wasted time, effort — and mistakes. Best of all, Custom Solutions is easy and affordable.