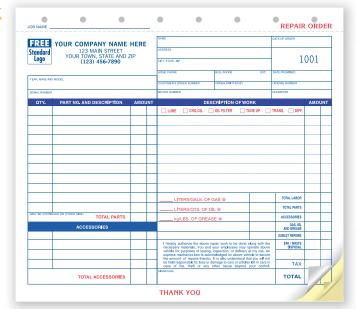

#### G Repair Order

#### 6581

FORM SIZE: 11" x 81/2" DETACHED
PARTS: 3; LAST PART IS MANILA TAG STOCK

Large format provides room to explain work in detail. Features space for customer information, instructions, parts and labor — plus area to itemize subcontract work and more.

Ε

| Prices for         | Repair Orders                                    |                  |                  |        |        |                    | (A)     |
|--------------------|--------------------------------------------------|------------------|------------------|--------|--------|--------------------|---------|
| PRODUCT            |                                                  | PARTS            | 250              | 500    | 1000   | 2000               | 4000    |
| 6581-3             | REPAIR ORDER                                     | 3 PART           | 321.00           | 467.00 | 778.00 | 1534.00            | 2791.00 |
| GEN6582-3          | REPAIR ORDER W/ KEY TAG                          | 3 PART           | 321.00           | 467.00 | 778.00 | 1534.00            | 2791.00 |
| 6583A-3<br>6583A-4 | REPAIR ORDER - SPECIAL<br>REPAIR ORDER - SPECIAL | 3 PART<br>4 PART | 321.00<br>411.00 |        |        | 1534.00<br>1720.00 |         |
| 6583C-3<br>6583C-4 | REPAIR ORDER - CA<br>REPAIR ORDER - CA           | 3 PART<br>4 PART | 321.00<br>411.00 |        |        | 1534.00<br>1720.00 |         |
| 6584C-3            | REPAIR ORDER - CT                                | 3 PART           | 284.00           | 412.00 | 686.00 | 1354.00            | 2464.00 |
| 6585-3<br>6585-4   | REPAIR ORDER - FL<br>REPAIR ORDER - FL           | 3 PART<br>4 PART | 321.00<br>423.00 |        |        | 1534.00<br>1772.00 |         |