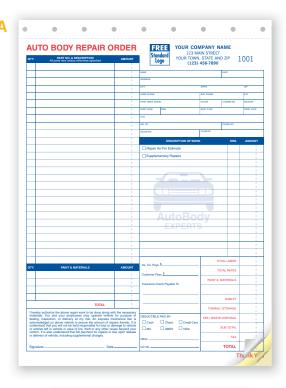

#### Choose from 3 easy-to-use versions of Garage Repair Orders.

- Available in 2 snapset versions and a convenient book format!
- Routine repairs are listed just check off.
- Signature area for customer to sign before any work begins.

#### J Large Garage Repair Order

655

FORM SIZE: 11" x 81/2" DETACHED

PARTS: 3

Large format with 27 lines for parts and accessories. Now includes "Odometer In" and "Odometer Out" boxes, and "Save Old Parts" question box. Third part is sturdy tag stock.

#### K Garage Repair Order

650

 FORM SIZE:
 81/2" x 7" DETACHED

 PARTS:
 3

Format includes 15 lines for parts and accessories. Third part is sturdy tag stock.

Portable Desks are handy to store and protect your Repair Orders. Sold on page 72.