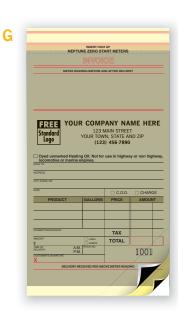

# G Fuel Meter Ticket 28

\_\_\_\_

SIZE: 4<sup>1</sup>/<sub>8</sub>" x 7" DETACHED PARTS: 3; WITH CARBONS

Special carbons let you make clear copies — even at sub-zero temperatures. Durable transparent top sheet protects forms from oil, water and elements.

| Prices for Service Orders and Fuel Meter Tickets (A) |                                                |                  |                  |                  |                  |                   |  |  |
|------------------------------------------------------|------------------------------------------------|------------------|------------------|------------------|------------------|-------------------|--|--|
| FUEL METER                                           | TICKETS                                        | PARTS            | 1000             | 2000             | 4000             | 5000              |  |  |
| 28-3                                                 | FUEL METER TICKET                              | 3 PART           | 506.00           | 823.00           | 1441.00          | 1820.00           |  |  |
| SERVICE ORD                                          | DERS                                           |                  | 250              | 500              | 1000             | 2000              |  |  |
| RHS0305-2<br>RHS0305-3                               | SERVICE ORDER<br>SERVICE ORDER                 | 2 PART<br>3 PART | 236.00<br>270.00 | 321.00<br>383.00 | 491.00<br>571.00 | 757.00<br>882.00  |  |  |
| RHS0312-2<br>RHS0312-3                               | COMPACT SERVICE ORDER<br>COMPACT SERVICE ORDER | 2 PART<br>3 PART | 249.00<br>308.00 | 406.00<br>467.00 | 596.00<br>746.00 | 999.00<br>1324.00 |  |  |
| RHS0313-3                                            | TECHNICAL SERVICE ORDER                        | 3 PART           | 308.00           | 467.00           | 746.00           | 1324.00           |  |  |

PLEASE CALL FOR SPECIAL PRICING ON LARGER QUANTITIES. Prices include: Printing your heading (up to 5 lines on RHS0305/RHS0312, 6 lines on all others, plus number of lines on claim check as shown) and consecutive numbering. TYPESTYLES: 1–6, 8–11, 13, 15 (see p. 172).