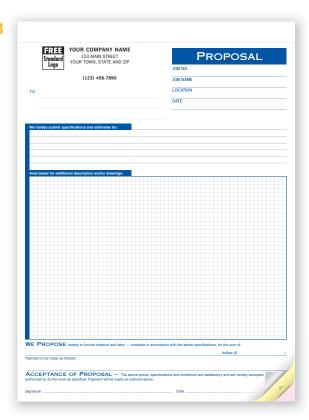

#### D Proposal with Variable Terms 5505

FORM SIZE: 81/2" x 11" DETACHED

PARTS: ENVELOPES:

DUAL WINDOW 771C, SELF-SEAL 5030C

SINGLE WINDOW 5036

#### E Proposal 5510

FORM SIZE:

81/2" x 11" DETACHED PARTS: ENVELOPES: **DUAL WINDOW 771C** 

Stationery-quality paper on white stock with black ink.

For a highly professional, coordinated image, companion envelopes (product 771C) are also available in white stock to match your proposal.

#### Prices for Proposals and Companion Envelopes

| PROPOS | SAL/ACCEPTANCE FORMS       | PARTS  | 100    | 250    | 500    | 1000   | 2000    |
|--------|----------------------------|--------|--------|--------|--------|--------|---------|
| 5505-3 | PROPOSAL W/ VARIABLE TERMS | 3 PART | 146.40 | 243.40 | 352.60 | 532.80 | 879.40  |
| 5510-3 | 20# COTTON BOND PROPOSAL   | 3 PART | 183.00 | 304.00 | 440.00 | 664.00 | 1097.00 |
| 5550-3 | CA STATE PROPOSAL          | 3 PART | 185.00 | 374.00 | 508.00 | 755.00 | 1441.00 |
| 5551-3 | NY STATE PROPOSAL          | 3 PART | 147.00 | 243.60 | 352.80 | 533.40 | 879.20  |
| COMPA  | NION ENVELOPES             |        | 100    | 250    | 500    | 1000   | 2000    |
| 771C   | DUAL WINDOW                |        | 22.00  | 33.00  | 49.00  | 85.00  | 157.00  |
| 5030C  | DUAL WINDOW, SELF-SEAL     |        | 93.00  | 113.00 | 166.00 | 244.00 | 448.00  |
| 5036-1 | SINGLE WINDOW, IMPRINTED   |        | _      | 124.00 | 166.00 | 255.00 | 465.00  |