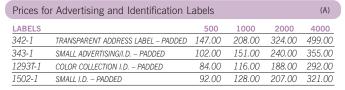

PLEASE CALL FOR SPECIAL PRICING ON LARGER QUANTITIES. Prices include: Printing your heading, up to 5 lines, plus 2 lines for phone/fax. Consecutive numbering available. TYPESTYLES: 1–6, 8–18 (see p. 172).

# A Color Collection™ Large Shipping Invoice 122T

FORM SIZE: 81/2" x 11" DETACHED

PARTS: ENVELOPES:

2 OR 3 DUAL WINDOW 771C, SELF-SEAL 5030C MAIL/RETURN 13109-1

4-part forms are available in navy blue only (2- and 3-part forms available in all 3 colors).