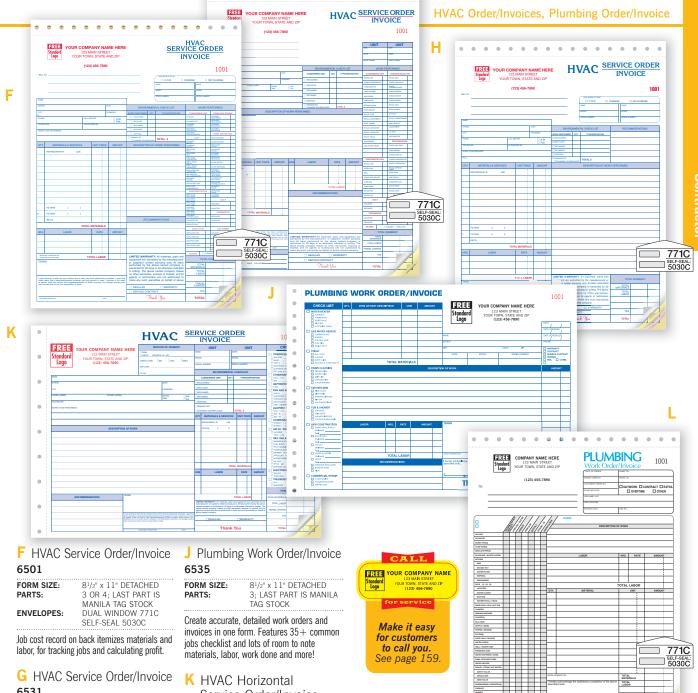

#### H HVAC Service Order/Invoice 6532

FORM SIZE: 81/2" x 11" DETACHED 3 OR 4; LAST PART IS PARTS: MANII Á TAG STOCK **ENVELOPES: DUAL WINDOW 771C** SELF-SEAL 5030C

Includes environmental checklist. Last part is durable tag stock, useful for tracking jobs and calculating profit.

#### ■ Plumbing Work Order/Invoice 6540

FORM SIZE: 81/2" x 11" DETACHED 3; LAST PART IS MANILA PARTS: TAG STOCK **ENVELOPES:** DUAL WINDOW 771C SELF-SEAL 5030C

Combines work orders and invoices for ease and convenience. A 40+ jobs checklist with lots of room to detail materials, labor and more, means accurate records.

#### Prices for HVAC, Plumbing Order/Invoices and Companion Envelopes (A)

Thank You!

| PRODUCT        |                         | PARTS  | 250    | 500    | 1000    | 2000    |
|----------------|-------------------------|--------|--------|--------|---------|---------|
| 6501-3, 6532-3 | HVAC SERVICE ORDER      | 3 PART | 321.00 | 467.00 | 778.00  | 1534.00 |
| 6501-4, 6532-4 | HVAC SERVICE ORDER      | 4 PART | 423.00 | 661.00 | 1038.00 | 1772.00 |
| 6531-3         | HVAC SERVICE ORDER      | 3 PART | 321.00 | 467.00 | 778.00  | 1534.00 |
| 6534-3         | HVAC SERVICE ORDER      | 3 PART | 321.00 | 467.00 | 778.00  | 1534.00 |
| 6535-3         | PLUMBING WORK ORDER/INV | 3 PART | 321.00 | 467.00 | 778.00  | 1534.00 |
| 6540-3         | PLUMBING WORK ORDER/INV | 3 PART | 321.00 | 467.00 | 778.00  | 1534.00 |
| COMPANION E    | NVELOPES                | 250    | 500    | 1000   | 2000    | 4000    |
| 771C           | DUAL WINDOW             | 33.00  | 49.00  | 85.00  | 157.00  | 297.00  |
| 5030C          | DUAL WINDOW, SELF-SEAL  | 113.00 | 166.00 | 244.00 | 448.00  | 689.00  |
|                |                         |        |        |        |         |         |