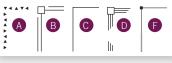

- 4 options for medium: A) triangle, C) solid line. E) none or F) corner square
- 5 options for large: A) triangle, B) corner square border 2 lines, C) solid line, D) corner square border 3 lines or E) none