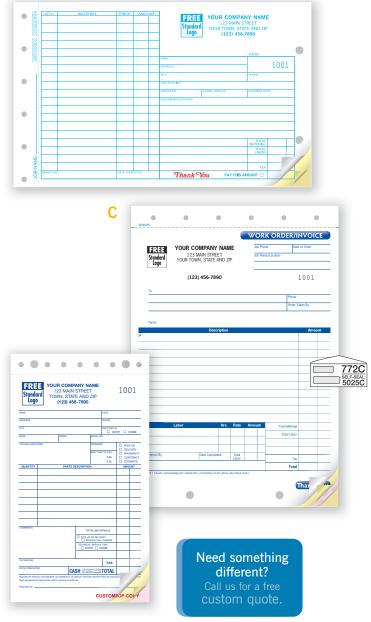

# Service Order/Invoice

#### 6534

FORM SIZE: 11" x 81/2" DETACHED 3; LAST PART IS MANILA PARTS: TAG STOCK

Checklist makes write-ups fast and easy. Includes guidelines to help meet current EPA regulations for refrigerants.

Compact forms with preprinted headings make it easy to list quantities. descriptions and more. Forms feed easily through our portable registers.

Service Register Forms, Service Order Books

Tracking details is a snap. Record make, model, service plus charges for parts, materials, time and more. Versatile form also works as sales slip,

Form keeps you organized. Features ample room to list make, model, service charges for parts, materials, time, plus authorization line and more.

#### H Locksmith Register Form

619

FORM SIZE: 51/2" x 81/2"

Write up jobs in a snap. You'll have a work order, shop record and emergency service authorization invoice, all in one. Home Security Survey on back.

#### Service Order Book Medium

320

FORM SIZE: 41/4" x 7" DETACHED
PARTS: 2 OR 3 (50 SETS PER BOOK)

Design offers ample room to list make, model, service, plus charges for parts, materials, time and more. The file copy stays bound for easy, convenient reference.