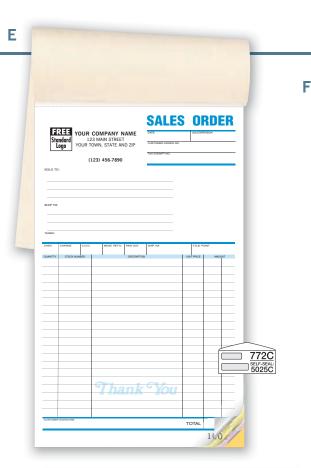

# **Custom Solutions®**

771C

5030C

#### Save Time and Look Great!

DUAL WINDOW

DUAL WINDOW, SELF-SEAL

Design your forms to feature only the information and fields you need. You'll maximize productivity and profitability while you cut wasted time, effort — and mistakes. Best of all, Custom Solutions is easy and affordable.