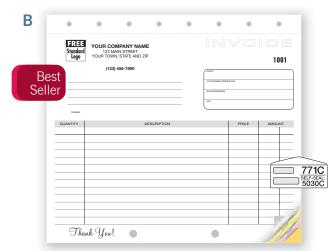

# **Custom Solutions®**

771C

5030C

#### Save Time and Look Great!

DUAL WINDOW

DUAL WINDOW, SELF-SEAL

Design your forms to feature only the information and fields you need. You'll maximize productivity and profitability while you cut wasted time, effort — and mistakes. Best of all, Custom Solutions is easy and affordable.