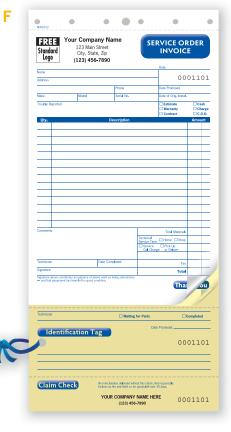

# F Compact General Service Order

#### RHS0312

 SIZE:
 5½" x 11" DETACHED

 PARTS:
 2 OR 3; LAST PART IS

 MANILA TAG STOCK

At a glance, show customer's request, service performed, who performed it and money saved. Blue plastic ties included.

| Prices for Service Orders and Fuel Meter Tickets (A) |                                                |                  |                  |                  |                  |                   |  |  |
|------------------------------------------------------|------------------------------------------------|------------------|------------------|------------------|------------------|-------------------|--|--|
| FUEL METER                                           | TICKETS                                        | PARTS            | 1000             | 2000             | 4000             | 5000              |  |  |
| 28-3                                                 | FUEL METER TICKET                              | 3 PART           | 506.00           | 823.00           | 1441.00          | 1820.00           |  |  |
| SERVICE ORD                                          | DERS                                           |                  | 250              | 500              | 1000             | 2000              |  |  |
| RHS0305-2<br>RHS0305-3                               | SERVICE ORDER<br>SERVICE ORDER                 | 2 PART<br>3 PART | 236.00<br>270.00 | 321.00<br>383.00 | 491.00<br>571.00 | 757.00<br>882.00  |  |  |
| RHS0312-2<br>RHS0312-3                               | COMPACT SERVICE ORDER<br>COMPACT SERVICE ORDER | 2 PART<br>3 PART | 249.00<br>308.00 | 406.00<br>467.00 | 596.00<br>746.00 | 999.00<br>1324.00 |  |  |
| RHS0313-3                                            | TECHNICAL SERVICE ORDER                        | 3 PART           | 308.00           | 467.00           | 746.00           | 1324.00           |  |  |

PLEASE CALL FOR SPECIAL PRICING ON LARGER QUANTITIES. Prices include: Printing your heading (up to 5 lines on RHS0305/RHS0312, 6 lines on all others, plus number of lines on claim check as shown) and consecutive numbering. TYPESTYLES: 1–6, 8–11, 13, 15 (see p. 172).