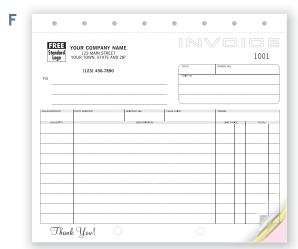

# **Custom Solutions®**

771C

5030C

#### Save Time and Look Great!

DUAL WINDOW

DUAL WINDOW, SELF-SEAL

Design your forms to feature only the information and fields you need. You'll maximize productivity and profitability while you cut wasted time, effort — and mistakes. Best of all, Custom Solutions is easy and affordable.