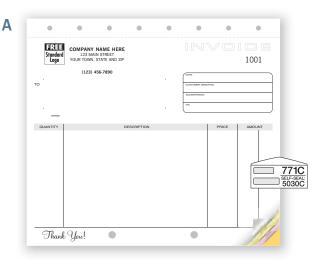

# **Custom Solutions®**

771C

5030C

#### Save Time and Look Great!

DUAL WINDOW

DUAL WINDOW, SELF-SEAL

Design your forms to feature only the information and fields you need. You'll maximize productivity and profitability while you cut wasted time, effort — and mistakes. Best of all, Custom Solutions is easy and affordable.

#### E Proposal 5510

FORM SIZE:

81/2" x 11" DETACHED PARTS: ENVELOPES: **DUAL WINDOW 771C** 

Stationery-quality paper on white stock with black ink.

For a highly professional, coordinated image, companion envelopes (product 771C) are also available in white stock to match your proposal.