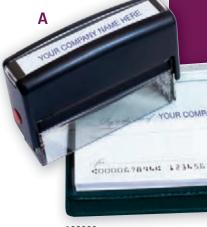

#### **Endorsement Stamps**

Features the information and format most widely accepted among financial institutions. Please send bank information, including account number, with your order. Ensures quick and accurate deposits.

- Typestyle as shown
- · Black ink only
- 102170: 23/8" x 7/8" imprint size D2023: 113/16" x 11/16" imprint size
- · No border option available

PAY TO THE ORDER OF DELMART NATIONAL BANK YOUR CITY, STATE 12345 ▶123456789◀ FOR DEPOSIT ONLY JAMES C. MORRISON OPERATING ACCOUNT 12345978

Not actual size sample of Endorsement Stamp 102170 Self-Inking Endorsement

D2023 Pre-Inked Endorsement