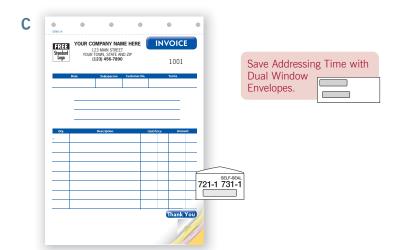

#### Save Time and Look Great!

DUAL WINDOW

DUAL WINDOW, SELF-SEAL

Design your forms to feature only the information and fields you need. You'll maximize productivity and profitability while you cut wasted time, effort — and mistakes. Best of all, Custom Solutions is easy and affordable.

SINGLE WINDOW 5036 Itemizes conditions specific to the state of California.

DUAL WINDOW 771C, SELF-SEAL 5030C

Special clauses printed on back of ALL copies help protect you and your customer.