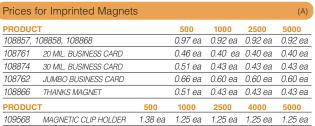

NOTES        | 3.17 ea | 2.99 ea | 2.81 ea | 2.81 ea |
| PRODUCT                                      | 90      | 180     | 360     | 540     |
| 108539 SOUVENIR® STICKY NOTES CUBE           | 7.17 ea | 6.52 ea | 6.52 ea | 6.52 ea |
| PRODUCT                                      | 500     | 750     | 1000    | 2500    |
| 108537 SOUVENIR® 4" X 3" STICKY NOTES        | 1.57 ea | 1.50 ea | 1.39 ea | 1.39 ea |
| PRODUCT                                      | 500     | 1000    | 1500    | 2000    |
| 108977 SOUVENIR® 3" X 3" SQUARE STICKY NOTES | 0.90 ea | 0.86 ea | 0.83 ea | 0.79 ea |

PLEASE CALL FOR PRICING ON OTHER QUANTITIES

Get exposure in places where you can't buy advertising — like your customers' refrigerators and file cabinets — with these quality, made in the U.S.A. BIC®











PLEASE CALL FOR SPECIAL PRICING ON LARGER QUANTITIES. PRICES INCLUDE printing your heading (see individual products for size of imprint area). Magnets cannot be combined for quantity discount. TYPESTYLES: 1-5, 8-11, 16, 17 (see p. 172). PRODUCTION TIME: 7 to 8 business days

# A Van Magnet

# 108857

33/4" W x 15/8" H SIZE: IMPRINT AREA: 17/8" W x 3/4" H 30 MIL. MAGNETIC MATERIAL: VINYL

A distinctive shape that really gets

# B Dog Bone Magnet 108868

31/2" W x 21/8" H IMPRINT AREA: 227/64" W x 25/32" H MATERIAL: 30 MIL. MAGNETIC VINYI

Put your name where customers can see it.

# D Business Card Magnet

## 108874

31/2" W x 2" H IMPRINT AREA: 31/4" W x 13/4" H MATERIAL: 30 MIL. MAGNETIC VINIYI

Great price! Ideal for two-color designs.

Also available, but not shown:

# **Business Card