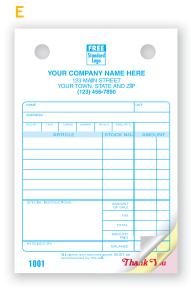

Prices for Service Register Forms and Service Order Books (A)

| PRODUCT  |                         | <b>PARTS</b> | 250    | 500    | 1000   | 2000   | 4000    |
|----------|-------------------------|--------------|--------|--------|--------|--------|---------|
| 320-2    | SERVICE ORDER BOOK-SM   | 2 PART       | 91.00  | 151.20 | 207.20 | 362.60 | 536.20  |
| 320-3    | SERVICE ORDER BOOK-SM   | 3 PART       | 124.60 | 194.60 | 282.80 | 492.80 | 736.40  |
| 321-2    | SERVICE ORDER BOOK-LG   | 2 PART       | 185.00 | 253.00 | 370.00 | 661.00 | 1080.00 |
| 321-3    | SERVICE ORDER BOOK-LG   | 3 PART       | 215.00 | 315.00 | 483.00 | 854.00 | 1446.00 |
| 619-3    | LOCKSMITH REGISTER FORM | 3 PART       | 200.00 | 283.00 | 421.00 | 714.00 | 1233.00 |
| 621-2    | W/O REGISTER FORM       | 2 PART       | 170.00 | 208.00 | 299.00 | 521.00 | 870.00  |
| 621-3    | W/O REGISTER FORM       | 3 PART       | 200.00 | 283.00 | 421.00 | 714.00 | 1233.00 |
| 631-2    | SERVICE REGISTER FORM   | 2 PART       | 170.00 | 208.00 | 299.00 | 521.00 | 870.00  |
| 631-3    | SERVICE REGISTER FORM   | 3 PART       | 200.00 | 283.00 | 421.00 | 714.00 | 1233.00 |
| PORTABLE | REGISTER                |              |        | 1      |        |        |         |

91.00 PORTABLE REGISTER, PLASTIC

Ē

Н

Back

PLEASE CALL FOR SPECIAL PRICING ON LARGER QUANTITIES. Prices include: Printing your heading (up to 6 lines) and consecutive numbering. TYPESTYLES: 1-6, 8-11, 13, 15 (see p .172).

Compact forms with preprinted headings make it easy to list quantities. descriptions and more. Forms feed easily through our portable registers.

Service Register Forms, Service Order Books

Tracking details is a snap. Record make, model, service plus charges for parts, materials, time and more. Versatile form also works as sales slip,