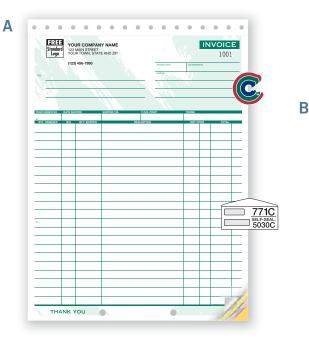

# **Custom Solutions®**

771C

5030C

#### Save Time and Look Great!

DUAL WINDOW

DUAL WINDOW, SELF-SEAL

Design your forms to feature only the information and fields you need. You'll maximize productivity and profitability while you cut wasted time, effort — and mistakes. Best of all, Custom Solutions is easy and affordable.

SINGLE WINDOW 5036 Itemizes conditions specific to the state of California.

DUAL WINDOW 771C, SELF-SEAL 5030C

Special clauses printed on back of ALL copies help protect you and your customer.