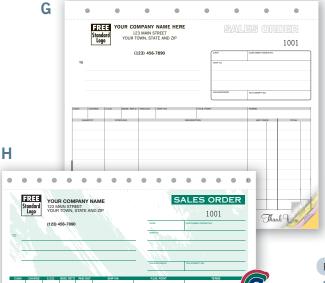

# **Custom Solutions®**

771C

5030C

#### Save Time and Look Great!

DUAL WINDOW

DUAL WINDOW, SELF-SEAL

Design your forms to feature only the information and fields you need. You'll maximize productivity and profitability while you cut wasted time, effort — and mistakes. Best of all, Custom Solutions is easy and affordable.