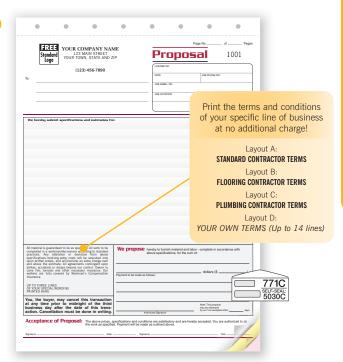

#### B Proposal/Acceptance

#### 274

FORM SIZE: 81/2" x 11" DETACHED PARTS: ENVELOPES: 740. SELF-SEAL 762-1

Use graph paper area for drawings and additional specs. Plus, avoid misunderstandings by having customers sign, accepting your proposal and terms. Authorized signature line included. Additional customization options include imprinting your custom logo.

#### Prices for Proposal/Acceptance Forms and Companion Envelopes

| PROPOSAL/ | ACCEPTANCE FURINS      | PARTS  | 100    | 250    | 500    | 1000   | 2000    |
|-----------|------------------------|--------|--------|--------|--------|--------|---------|
| 118-3     | CLASSIC PROPOSAL       | 3 PART | 183.00 | 304.00 | 440.00 | 664.00 | 1097.00 |
| 274-3     | PROPOSAL WITH GRAPH    | 3 PART | 183.00 | 304.00 | 440.00 | 664.00 | 1097.00 |
| COMPANION | ENVELOPES              |        | 100    | 250    | 500    | 1000   | 2000    |
| 740-1     | STANDARD #10           |        | _      | 83.00  | 109.00 | 159.00 | 283.00  |
| 762-1     | STANDARD #10. SELF-SEA | V.     |        | 102 00 | 134.00 | 200.00 | 279 00  |