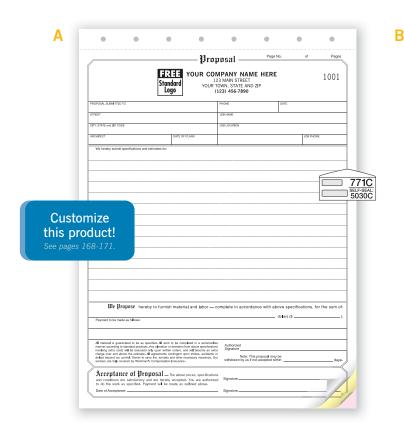

#### A Proposal/Acceptance

#### 118

FORM SIZE: 81/2" x 11" DETACHED PARTS: ENVELOPES: 740, SELF-SEAL 762-1

Includes space for Total Cost, Terms of Payment and Details of Agreement. Light double-spaced rules for easy writing.

#### B Proposal/Acceptance

#### 274

FORM SIZE: 81/2" x 11" DETACHED PARTS: ENVELOPES: 740. SELF-SEAL 762-1

Use graph paper area for drawings and additional specs. Plus, avoid misunderstandings by having customers sign, accepting your proposal and terms. Authorized signature line included. Additional customization options include imprinting your custom logo.

# **Custom Solutions®**

771C

5030C

#### Save Time and Look Great!

DUAL WINDOW

DUAL WINDOW, SELF-SEAL

Design your forms to feature only the information and fields you need. You'll maximize productivity and profitability while you cut wasted time, effort — and mistakes. Best of all, Custom Solutions is easy and affordable.

#### **Need something** different?

a Portable Desk.

Sold on page 72.

C California State Proposal

Also available, but not shown:

NY State Proposal

5551

5550 FORM SIZE:

PARTS:

ENVELOPES:

Long 131/4" format.

FORM SIZE: 81/2" x 11" DETACHED

PARTS: ENVELOPES:

DUAL WINDOW 771C, SELF-SEAL 5030C

SINGLE WINDOW 5036

81/2" x 131/4" DETACHED

SINGLE WINDOW 5036 Itemizes conditions specific to the state of California.

DUAL WINDOW 771C, SELF-SEAL 5030C

Special clauses printed on back of ALL copies help protect you and your customer.