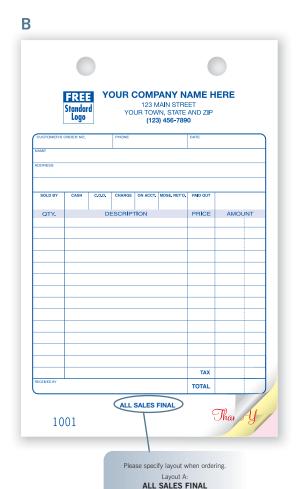

#### A Proposal/Acceptance

#### 118

FORM SIZE: 81/2" x 11" DETACHED PARTS: ENVELOPES: 740, SELF-SEAL 762-1

Includes space for Total Cost, Terms of Payment and Details of Agreement. Light double-spaced rules for easy writing.

#### B Proposal/Acceptance

#### 274

FORM SIZE: 81/2" x 11" DETACHED PARTS: ENVELOPES: 740. SELF-SEAL 762-1

Use graph paper area for drawings and additional specs. Plus, avoid misunderstandings by having customers sign, accepting your proposal and terms. Authorized signature line included. Additional customization options include imprinting your custom logo.