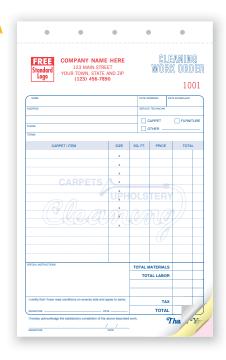

#### A Carpet/Upholstery Cleaning Work Order

#### 2518

В

FORM SIZE: 52/3" x 81/2" DETACHED PARTS: 3

Just for carpet cleaners! Smart design helps you stay organized as well as list sizes, materials, labor, special instructions and more.