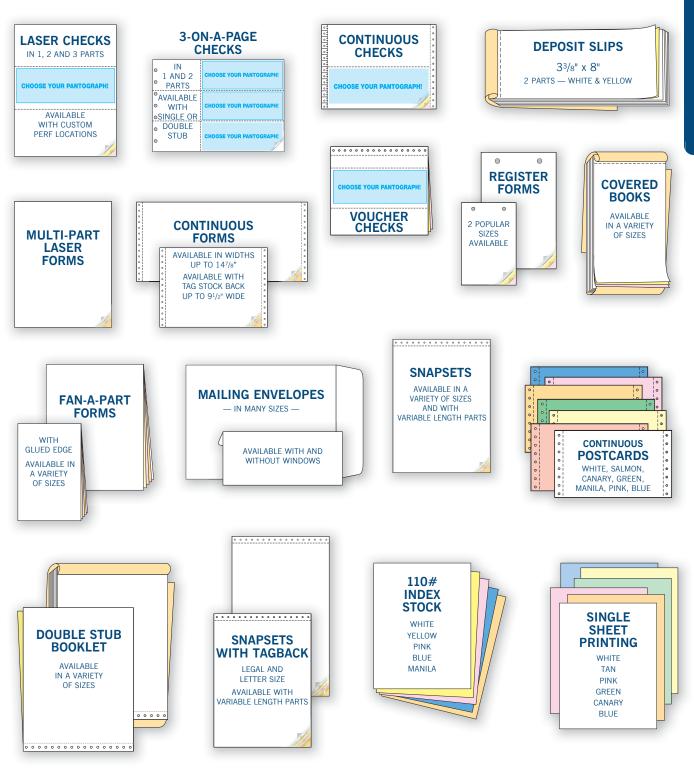

essage/Reply 187

FORM SIZE: 81/2" x 73/8" DETACHED PARTS: ENVELOPES: DUAL WINDOW 771C SELF-SEAL 5030C

Priority check box adds urgency to correspondence.

#### Prices for Notepads, Memos and Companion Envelopes (A) PRODUCT PARTS 250 500 1000 2000 149-2 7" MEMO 2 PART 179.00 236.00 370.00 603.00 186-2 7" MEMO LETTER 179.00 236.00 370.00 603.00 2 PART 187-3 73/8" MESSAGE REPLY 3 PART 236.00 317.00 506.00 804.00 **COMPANION ENVELOPES** 500 250 1000 2000 771C DUAL WINDOW 33.00 49.00 85.00 157.00 5030C DUAL WINDOW, SELF-SEAL 113.00 166.00 244.00 448.00

PLEASE CALL FOR SPECIAL PRICING ON LARGER QUANTITIES. Prices INCLUDE: Printing your heading (up to 5 lines plus 2 for phone/fax numbers). TYPESTYLES: 1–6, 8–18, 26, 30, 31 (see p. 172).

# Here are just some of the products you can customize:



# Typestyles for the first line of your imprint.

# CHOOSE A STYLE FROM THE SELECTION BELOW (call for more options).

TO ORDER: Indicate your typestyle when ordering.

Not all styles are available on all products. Please refer to the typestyle listing in the price box where your product is sold in the catalog.

| 1                    | YOUR COMPANY NAME HERE                                                                       | 22                             | Your Company Name Here                                                                                             |
|----------------------|----------------------------------------------------------------------------------------------|--------------------------------|---------------------------------------------------------------