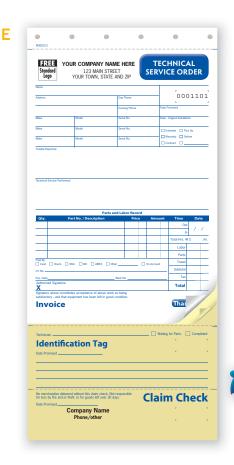

# E Technical Service Order RHS0313

SIZE: 51/2" x 11" DETACHED
PARTS: 3; LAST PART IS MANILA
TAG STOCK

3-part form with detachable identification tag and claim check all in one.

| Prices for Service Orders and Fuel Meter Tickets (A) |                                                |                  |                  |                  |                  |                   |  |  |
|------------------------------------------------------|------------------------------------------------|------------------|------------------|------------------|------------------|-------------------|--|--|
| FUEL METER                                           | TICKETS                                        | PARTS            | 1000             | 2000             | 4000             | 5000              |  |  |
| 28-3                                                 | FUEL METER TICKET                              | 3 PART           | 506.00           | 823.00           | 1441.00          | 1820.00           |  |  |
| SERVICE ORD                                          | DERS                                           |                  | 250              | 500              | 1000             | 2000              |  |  |
| RHS0305-2<br>RHS0305-3                               | SERVICE ORDER<br>SERVICE ORDER                 | 2 PART<br>3 PART | 236.00<br>270.00 | 321.00<br>383.00 | 491.00<br>571.00 | 757.00<br>882.00  |  |  |
| RHS0312-2<br>RHS0312-3                               | COMPACT SERVICE ORDER<br>COMPACT SERVICE ORDER | 2 PART<br>3 PART | 249.00<br>308.00 | 406.00<br>467.00 | 596.00<br>746.00 | 999.00<br>1324.00 |  |  |
| RHS0313-3                                            | TECHNICAL SERVICE ORDER                        | 3 PART           | 308.00           | 467.00           | 746.00           | 1324.00           |  |  |

PLEASE CALL FOR SPECIAL PRICING ON LARGER QUANTITIES. Prices include: Printing your heading (up to 5 lines on RHS0305/RHS0312, 6 lines on all others, plus number of lines on claim check as shown) and consecutive numbering. TYPESTYLES: 1–6, 8–11, 13, 15 (see p. 172).