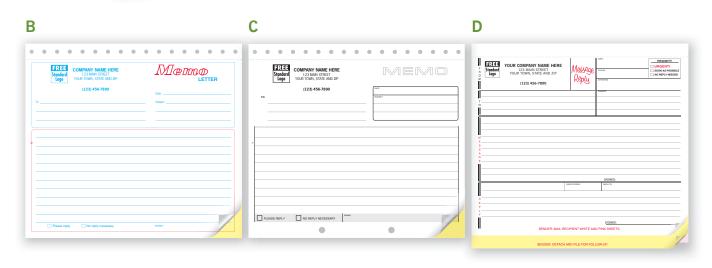

tation must fit within standard layout specifications and will be confirmed before order is processed. Logos outside of specifications will be considered custom. Additional charges may apply.



White

















# (4) CHOOSE LOGO & TYPESTYLE





#### **Typestyles**

- YOUR COMPANY NAME HERE
- 2 YOUR COMPANY NAME HERE
- 3 Your Company Name Here
- 4 Your Company Name Here
- 5 YOUR COMPANY NAME HERE
- 6 Your Company Name Here
- 8 YOUR COMPANY NAME HERE
- Your Company Name Here
- YOUR COMPANY NAME HERE
- 11 Your Company Name Here

- 13 Your Company Name Here
- YOUR COMPANY NAME
- YOUR COMPANY NAME HERE
- Your Company Name Here
- Your Company Name Here
- 21 Your Company Name Here
- Your Company Name Here
- Your Company Name Here
- 31 Your Company Name Here
- 32 Your Company Name Here





Save Addressing Time with Dual Window Envelopes!

771C and Self-Seal 5030C are compatible with all products shown on this page except notepads.

SIZE: STOCK:

A Notepads **Q** 

remember your business.

# C Memo 149

FORM SIZE: PARTS:

81/2" x 7" DETACHED ENVELOPES: DUAL WINDOW 771C SELF-SEAL 5030C

Great for quick notes or any message where

you want the recipient to recognize and

This memo will fill a wide variety of your dayto-day memo needs.

4" x 6" PAD (50 SHEETS PER PAD) 70# WHITE WOVE FINISH

# **B** Memo/Letter

186

FORM SIZE: 81/2" x 7" DETACHED ENVELOPES: DUAL WINDOW 771C SELF-SEAL 5030C

Sending office correspondence has never been easier.

# D Message/Reply 187

FORM SIZE: 81/2" x 73/8" DETACHED PARTS: ENVELOPES: DUAL WINDOW 771C SELF-SEAL 5030C

Priority check box adds ur