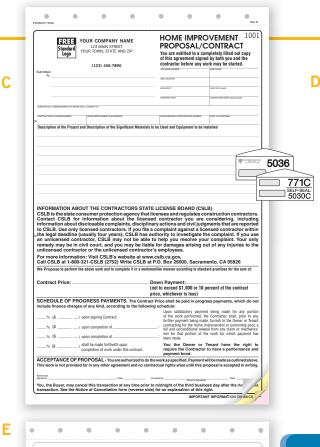

#### **Need something** different?

a Portable Desk.

Sold on page 72.

C California State Proposal

Also available, but not shown:

NY State Proposal

5551

5550 FORM SIZE:

PARTS:

ENVELOPES:

Long 131/4" format.

FORM SIZE: 81/2" x 11" DETACHED

PARTS: ENVELOPES:

DUAL WINDOW 771C, SELF-SEAL 5030C

SINGLE WINDOW 5036

81/2" x 131/4" DETACHED

SINGLE WINDOW 5036 Itemizes conditions specific to the state of California.

DUAL WINDOW 771C, SELF-SEAL 5030C

Special clauses printed on back of ALL copies help protect you and your customer.

#### D Proposal with Variable Terms 5505

FORM SIZE: 81/2" x 11" DETACHED

PARTS: ENVELOPES:

DUAL WINDOW 771C, SELF-SEAL 5030C

SINGLE WINDOW 5036

#### E Proposal 5510

FORM SIZE:

81/2" x 11" DETACHED PARTS: ENVELOPES: **DUAL WINDOW 771C** 

Stationery-quality paper on white stock with black ink.

For a highly professional, coordinated image, companion envelopes (product 771C) are also available in white stock to match your proposal.