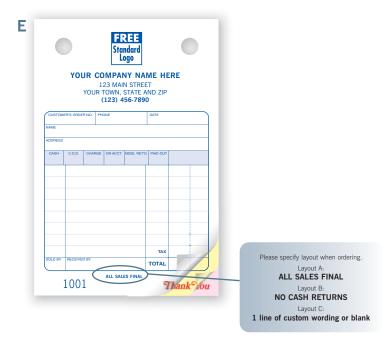

| RGE ON ACCT, MOSE, RET                                                                    | D. PAID OUT      |      |
|        |                                   |                                                                                           |                  |      |
| this p | tomize<br>product!<br>es 170-173. |                                                                                           |                  |      |
|        | SOLD BY RECEIVED BY               |                                                                                           | TOTAL            | A    |
|        | All claims an 1001                | d returned goods MUST be :                                                                | ccompanied by th | 6 ou |



#### D Small Register Form

#### 609

FORM SIZE: 4" x 6" PARTS: 2 OR 3

Compact and classic design helps you track what's selling plus write-up complete sales details, billing, deliveries, inventory and returns. Compatible with 4" x 6" portable registers.

# **E** Classic Collection™ Register Form **609sW**

Same features as product GEN0609 in 2- or 3-part with three special wording options.

# F Gray Plastic Portable Register **D924**

Store up to 75 2-part or 3-part sets, or 50 4-part sets. Order product D925 for  $5^1/2^{\circ}$  x  $8^1/2^{\circ}$  forms sold in this catalog.





| Price for Register Forms, Countertop and Portable Registers (A |                               |       |     |       |      |                  |      |  |  |
|---------------------------------------------