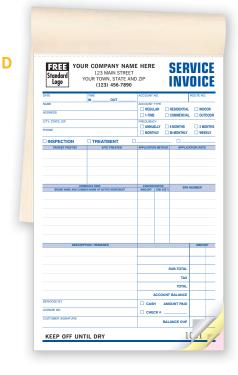

### H Service Order

RHS0305

SIZE: 41/4" x 81/2" DETACHED
PARTS: 2 OR 3; LAST PART IS
WHITE TAG STOCK

Features a detachable claim check with durable tag stock and blue plastic ties to attach to the item being serviced.

| Prices for Service Orders and Fuel Meter Tickets (A) |                                                |                  |                  |                  |                  |                   |  |  |
|------------------------------------------------------|------------------------------------------------|------------------|------------------|------------------|------------------|-------------------|--|--|
| FUEL METER                                           | TICKETS                                        | PARTS            | 1000             | 2000             | 4000             | 5000              |  |  |
| 28-3                                                 | FUEL METER TICKET                              | 3 PART           | 506.00           | 823.00           | 1441.00          | 1820.00           |  |  |
| SERVICE ORD                                          | DERS                                           |                  | 250              | 500              | 1000             | 2000              |  |  |
| RHS0305-2<br>RHS0305-3                               | SERVICE ORDER<br>SERVICE ORDER                 | 2 PART<br>3 PART | 236.00<br>270.00 | 321.00<br>383.00 | 491.00<br>571.00 | 757.00<br>882.00  |  |  |
| RHS0312-2<br>RHS0312-3                               | COMPACT SERVICE ORDER<br>COMPACT SERVICE ORDER | 2 PART<br>3 PART | 249.00<br>308.00 | 406.00<br>467.00 | 596.00<br>746.00 | 999.00<br>1324.00 |  |  |
| RHS0313-3                                            | TECHNICAL SERVICE ORDER                        | 3 PART           | 308.00           | 467.00           | 746.00           | 1324.00           |  |  |

PLEASE CALL FOR SPECIAL PRICING ON LARGER QUANTITIES. Prices include: Printing your heading (up to 5 lines on RHS0305/RHS0312, 6 lines on all others, plus number of lines on claim check as shown) and consecutive numbering. TYPESTYLES: 1–6, 8–11, 13, 15 (see p. 172).