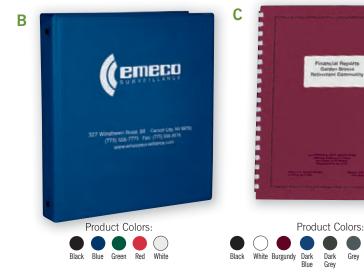

all Security at Ext. 8540

Custom Logo





Custom Logo



# A Standard Presentation Folders 109800 Foil imprint

**SIZE:** 9" x 12"

Stay organized with our most popular presentation folders. Single-scored spine with 2 pockets and business card slit.

Also available, but not shown:

109801 Ink imprint

# **B** Standard Vinyl Binder

**109475** 1" ring size

Also available, but not shown:

109476 11/2" ring size

**SIZE:** 95/8" x 115/8"

High-quality vinyl ring binders make a great first impression and leave a lasting message. Fits  $8\%^{\rm n}$  x  $11^{\rm m}$  paper. \$60 set-up fee.

# C Punch & Bind Cover With Window 104W

**SIZE:** 83/4" x 111/2"

Turn loose papers into professional documents! Sturdy, 2-piece linen Report Covers give you a look that gets noticed - and remembered.



| Prices for Report Covers and Ring Binders |                                |         |         |         |         |
|-------------------------------------------|--------------------------------|---------|---------|---------|---------|
| PRODUCT                                   | г                              | 50      | 100     | 250     | 500     |
| 109475                                    | 1" RING                        | 8.06 ea | 7.33 ea | 7.33 ea | 7.33 ea |
| 109476                                    | 11/2" RING                     | 8.46 ea | 7.69 ea | 7.68 ea | 7.68 ea |
| 104W                                      | PUNCH & BIND COVER WITH WINDOW | _       | 2.90 ea | 2.23 ea | 1.48 ea |
| PRODUCT                                   | г                              | 250