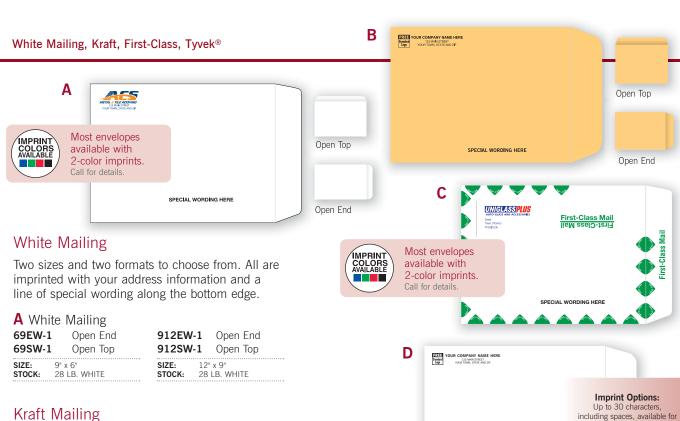

#### Name & Address Stamps

An easy way to add a return address accurately, quickly and affordably.

#### **Endorsement Stamps**

Features the information and format most widely accepted among financial institutions. Please send bank information, including account number, with your order. Ensures quick and accurate deposits.

- Typestyle as shown
- · Black ink only
- 102170: 23/8" x 7/8" imprint size D2023: 113/16" x 11/16" imprint size
- · No border option available

PAY TO THE ORDER OF DELMART NATIONAL BANK YOUR CITY, STATE 12345 ▶123456789◀ FOR DEPOSIT ONLY JAMES C. MORRISON OPERATING ACCOUNT 12345978

Not actual size sample of Endorsement Stamp 102170 Self-Inking Endorsement

D2023 Pre-Inked Endorsement

#### (3) CHOOSE YOUR SIZE

Name & Address Stamp available in small, medium and large

Small and medium self-inking stamps come with a protective cover for convenient storage and travel

102169M Medium Self-Inking Name & Address D2022M Medium Pre-Inked Name & Address

- 5 lines
- 25/16" x 13/16" imprint size
- Options: 4 borders, monogram or logo

102169L Large Self-Inking Name & Address D2022L Large Pre-Inked Name & Address

- 23/4" x 15/16" imprint size
- Options: 5 borders, monogram or logo

#### (4) CHOOSE YOUR OPTIONS

Border options, Monogram option or Standard Logo option

102169S Small Self-Inking Name & Address

D2022S Small Pre-Inked Name & Address

· Not available with Monogram or Logo

• 111/16" x 9/16" imprint size