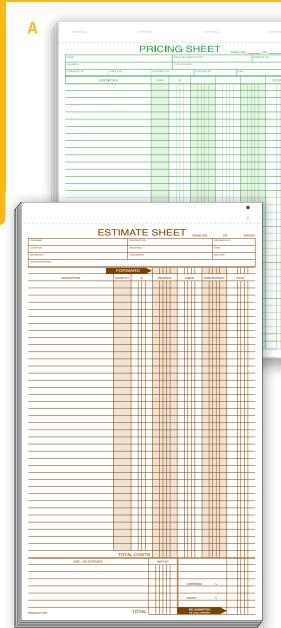

#### A Pricing Sheets

#### 235

FORM SIZE: 81/2" x 11" DETACHED PARTS: PAD OF 50 FORMS

Plenty of room for description, quantity, price and more. Ends "ballpark" figuring and reduces errors.

#### D Estimate Sheets

#### 237

FORM SIZE: PARTS: 81/2" x 14" DETACHED PAD OF 50 FORMS

Columns for materials, quantities, labor and subcontractors. Handles take-off, pricing, extending work, overhead and profit.