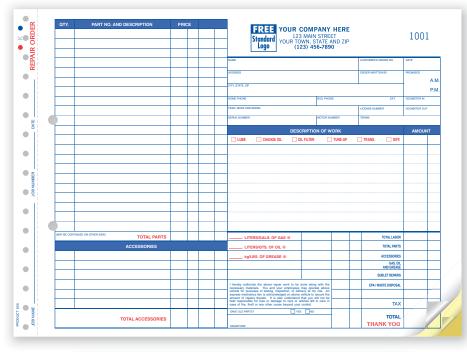

#### J Large Garage Repair Order

655

FORM SIZE: 11" x 81/2" DETACHED

PARTS: 3

Large format with 27 lines for parts and accessories. Now includes "Odometer In" and "Odometer Out" boxes, and "Save Old Parts" question box. Third part is sturdy tag stock.

| PRODUCT  |                           | <b>PARTS</b> | 250    | 500    | 1000   | 2000    | 4000    |
|----------|---------------------------|--------------|--------|--------|--------|---------|---------|
| 650-3 G  | ARAGE REPAIR ORDER CARBON | 3 PART       | 259.00 | 397.00 | 596.00 | 986.00  | 1692.00 |
| 655-3 G  | ARAGE REPAIR ORDER CARBON | 3 PART       | _      | 467.00 | 750.00 | 1318.00 | 2381.00 |
| 2545-3 G | ARAGE REPAIR ORDER BOOK   | 3 PART       | 215.00 | 315.00 | 483.00 | 854.00  | 1446.00 |

PLEASE CALL FOR SPECIAL PRICING ON LARGER QUANTITIES. Prices include: Printing your heading (up to 6 lines; 2545: up to 5 lines). Consecutive numbering available. TYPESTYLES: 1–6, 8–11, 13, 15 (see p. 172).