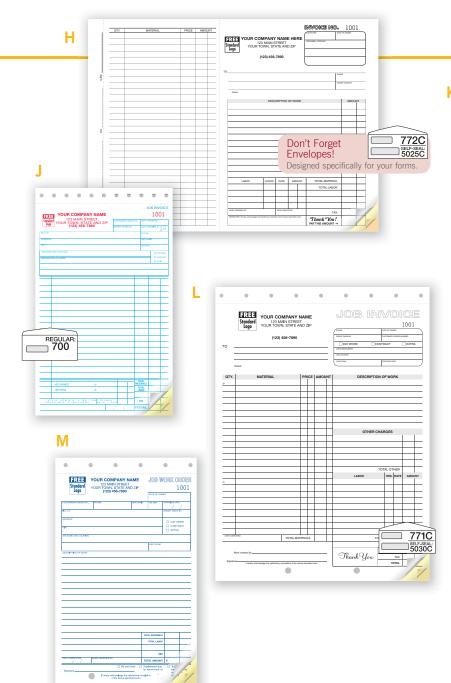

#### H Work Order/Invoice

#### 6545

FORM SIZE:

83/4" x 81/2" DETACHED

2 OR 3; LAST PART IS MANILA TAG STOCK DUAL WINDOW 772C SELF-SEAL 5025C ENVELOPES:

This work order/invoice in one saves time: when the job is done, just detach your invoice. Generous format lets you easily capture all the details, including customer authorization.

#### Job Invoice/Work Order

#### 211

FORM SIZE: 5<sup>2</sup>/<sub>3</sub>" x 8<sup>1</sup>/<sub>2</sub>" DETACHED

PARTS: 2 OR 3; LAST PART IS MANILA TAG STOCK

ENVELOPES: SINGLE WINDOW 700

Saves time, hassles, errors and disputes: combines work order, invoice and cost records. Features large area to take complete orders and customer authorization line.

#### K Electrical Work Order/Invoice

#### 6520

FORM SIZE: 81/2" x 11" DETACHED

3; LAST PART IS MANILA TAG STOCK PARTS: ENVELOPES: DUAL WINDOW 771C, SELF-SEAL 5030C

Just for electricians! Accurate records are fast and easy with the 40+ common jobs checklist, plus room to list labor, parts, quantities and more.

#### Job Order/Invoice

#### 6544

FORM SIZE: 8½" x 11" DETACHED 2 OR 3; LAST PART IS MANILA TAG STOCK PARTS:

DUAL WINDOW 771C, SELF-SEAL 5030C **ENVELOPES:** 

A large version, all-in-one work order, invoice and cost record is big on efficiency and features lots of space for important details/costs, plus authorization line.

#### M Job Work Order

#### 6558

FORM SIZE: 5<sup>2</sup>/<sub>3</sub>" x 8<sup>1</sup>/<sub>2</sub>" DETACHED

PARTS: 2 OR 3; LAST PART IS MANILA TAG STOCK

Triple your efficiency! Work order, invoice and cost record are all in one compact form. Features extra-large area for work descriptions and authorization line to prevent disputes.