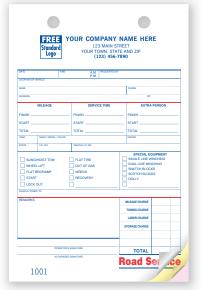

| 306.00 | 449.00 | 739.00 | 1262.00 | 2189.00 |
| 608-2                                                             | SERVICE STATION REGISTER FORM | 2 PART | 129.00 | 181.00 | 219.00 | 347.00  | 578.00  |
| 608-3                                                             | SERVICE STATION REGISTER FORM | 3 PART | 157.00 | 213.00 | 299.00 | 503.00  | 797.00  |
| AUT6510-3                                                         | MOTORCYCLE/SMALL ENGINE       | 3 PART | 321.00 | 467.00 | 778.00 | 1534.00 | 2791.00 |

PLEASE CALL FOR SPECIAL PRICING ON LARGER QUANTITIES. Prices include: Printing your heading (AUT6510: up to 5 lines). TYPESTYLES: 1–6 (see p. 172).

D

From "in the shop" to "on the road," we have the forms to help you run your business efficiently and professionally!

B







# A Road Service/Towing Book 2525

FORM SIZE: PARTS:

51/2" x 81/2" DETACHED 2 OR 3, 50 SETS PER BOOK

Format simplifies paperwork with checkboxes and itemization of charges. Authorization line prevents disputes. Carbonless forms give clear, clean copies.

#### B Road Service Register Form

#### 613

FORM SIZE: PARTS: 5<sup>1</sup>/<sub>2</sub>" x 8<sup>1</sup>/<sub>2</sub>" 2 OR 3

This popular form for road services saves time in and outside the shop! Lots of room to record distances, time serviced and much more. Authorization line prevents disputes.

Register forms are designed to fit conveniently into our D925 Register for easy write-up and dispensing. See page 110.

#### C Mailable Postcards @

Postcards are an affordable and highly effective way to get in touch with former, curre