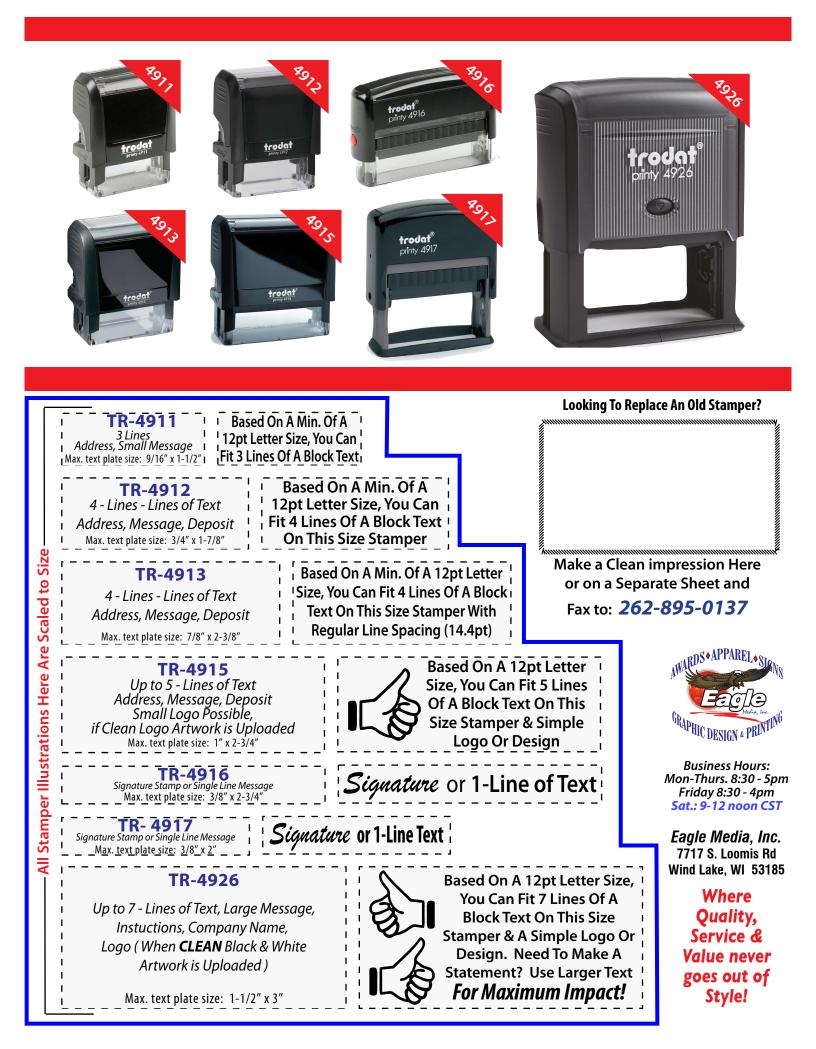

## **RUBBER STAMP ORDER FORM**

——— To Order Please Email or Fax this Form To: ———

Sales.Service@EagleMediaInc.com / OR / Fax to: 262.895.0137

| Name:                                                                                                  |                  |                                             |                            |           |                            | MasterCard     America     VISA     DISCOV |                                                                                                                                                                                            |         |        | an Express  Check Enclosed VER Card For:      |                                                            |             |                |  |
|--------------------------------------------------------------------------------------------------------|------------------|---------------------------------------------|----------------------------|-----------|----------------------------|--------------------------------------------|--------------------------------------------------------------------------------------------------------------------------------------------------------------------------------------------|---------|--------|-----------------------------------------------|------------------------------------------------------------|-------------|----------------|--|
| Co. Address:                                                                                           |                  |                                             |                            |           |                            | Card Number                                |                                                                                                                                                                                            |         |        |                                               |                                                            |             |                |  |
| Address:                                                                                               |                  |                                             |                            |           |                            |                                            |                                                                                                                                                                                            |         |        |                                               |                                                            |             |                |  |
| City/ State:                                                                                           |                  |                                             |                            |           |                            |                                            |                                                                                                                                                                                            |         |        |                                               |                                                            |             |                |  |
| Zip Code:                                                                                              |                  |                                             |                            |           |                            | 3 digit# on back                           |                                                                                                                                                                                            |         |        | Billing Zip <b>Code</b>                       |                                                            |             |                |  |
| Cell Phone:                                                                                            |                  |                                             |                            |           |                            |                                            |                                                                                                                                                                                            |         |        |                                               |                                                            |             |                |  |
| E-Mail Address:                                                                                        |                  |                                             |                            |           |                            | Month Year Customer Signature              |                                                                                                                                                                                            |         |        |                                               |                                                            |             |                |  |
| Fax:                                                                                                   |                  |                                             |                            |           |                            |                                            | All stamp orders, using this form will be sent a proof, via the way the order was received. Your<br>Approved Proof must be returned via the same Method before Order is Processed, Thanks! |         |        |                                               |                                                            |             |                |  |
| START Step 1: Pick Out Model number based on Lines needed and quanity needed. O                        |                  |                                             |                            |           |                            |                                            |                                                                                                                                                                                            |         |        | One Stamper Message per Order form            |                                                            |             |                |  |
| HERE                                                                                                   |                  | Model                                       | Max # of Lines Recommended |           | Max. Imprint               |                                            | Ink                                                                                                                                                                                        | Cost    |        |                                               | y of Each Line                                             |             |                |  |
|                                                                                                        | -                | No.Based on 12pt Type Size49113 - Lines Max |                            | ··        | Area Size (in)<br>.56x1.50 |                                            | <i>Color</i><br>Black                                                                                                                                                                      | Each    | Idei   | ntica                                         | I Stamper \$ Total                                         |             | tal            |  |
| 4911                                                                                                   |                  |                                             | 4 - Lines Max              |           | x 1.50<br>x 1.87           | Black                                      | \$20.95<br>\$21.95                                                                                                                                                                         |         |        |                                               |                                                            |             |                |  |
|                                                                                                        | 4913 4 - Lines M |                                             |                            | .73×1.87  |                            | Black                                      | \$21.95                                                                                                                                                                                    |         |        |                                               |                                                            |             |                |  |
|                                                                                                        |                  | 4915 5 - Lines Max                          |                            |           | 1.0x2.75                   |                                            | Black                                                                                                                                                                                      | \$24.95 |        |                                               |                                                            |             |                |  |
|                                                                                                        |                  | 4916 Signature or 1 Line                    |                            | or 1 Line | .37x2.75                   |                                            | Black                                                                                                                                                                                      | \$21.95 |        |                                               |                                                            |             |                |  |
|                                                                                                        |                  | 4917                                        | <b>j</b>                   |           | .37x2.00                   |                                            | Black                                                                                                                                                                                      | \$21.95 |        |                                               |                                                            |             |                |  |
| 4926 7 - Lines Max                                                                                     |                  |                                             |                            | 1.5x3.00  |                            | Black                                      | \$28.95                                                                                                                                                                                    |         |        |                                               |                                                            |             |                |  |
| THEN If Shipping Is Needed, Please Add in a \$10 Flat Rate .                                           |                  |                                             |                            |           |                            |                                            |                                                                                                                                                                                            |         |        |                                               | Sub-Total:<br>SalesTax:                                    |             |                |  |
| HERE Shipping Charge (Shipping Only to a Street Address) Here>                                         |                  |                                             |                            |           |                            |                                            |                                                                                                                                                                                            |         |        |                                               |                                                            |             |                |  |
|                                                                                                        |                  |                                             |                            |           |                            |                                            |                                                                                                                                                                                            |         |        | Grand Total                                   |                                                            |             |                |  |
| For additional information for your best size stamper based on your needs, please see reverse side     |                  |                                             |                            |           |                            |                                            |                                                                                                                                                                                            |         |        | Charged to Card                               |                                                            |             |                |  |
| <b>Step 2:</b> Fill in *Font Style, **Point Size, ***Line Alignment & Message for Each Line of Stamper |                  |                                             |                            |           |                            |                                            |                                                                                                                                                                                            |         |        | Sł                                            | nop.Eagl                                                   | eMedialn    | ic.com         |  |
| I IMP I                                                                                                | *Font<br>Style   | **Poin<br>Size                              |                            |           |                            | ere is 1st line on stamper & so on)        |                                                                                                                                                                                            |         | 1)     |                                               | *FONT STYLE                                                |             |                |  |
| 1                                                                                                      |                  |                                             | Ctr FL FR                  | Ctr FL FR |                            |                                            |                                                                                                                                                                                            |         |        | Α                                             | BLOCK BOLD                                                 |             |                |  |
| 2                                                                                                      |                  |                                             | Ctr FL FR                  | FL FR     |                            |                                            |                                                                                                                                                                                            |         |        | B                                             | BLOCK BOLD ITALIC                                          |             |                |  |
| 3                                                                                                      |                  |                                             | Ctr FL FR                  |           |                            |                                            |                                                                                                                                                                                            |         | C<br>D | BLOCK NARROW BOLD<br>BLOCK NARROW BOLD ITALIC |                                                            |             |                |  |
| 4                                                                                                      |                  |                                             | Ctr FL FR                  |           |                            |                                            |                                                                                                                                                                                            |         | E      |                                               |                                                            |             |                |  |
| 5                                                                                                      |                  |                                             | Ctr FL FR                  |           |                            |                                            |                                                                                                                                                                                            |         |        | F                                             | BLOCK BLACK ITALIC                                         |             |                |  |
| 6<br>7                                                                                                 |                  |                                             | Ctr FL FR                  |           |                            |                                            |                                                                                                                                                                                            |         |        | G                                             |                                                            | CH SEMI-B   |                |  |
| Line Alignment ****C (Centered, Default if left blank), FL (Flush Left) or FL (Flush Right)            |                  |                                             |                            |           |                            |                                            |                                                                                                                                                                                            |         |        | н                                             | DUTCH SEMI-BOLD ITALIC                                     |             |                |  |
|                                                                                                        |                  |                                             |                            |           |                            |                                            |                                                                                                                                                                                            |         |        | I                                             | DUTCH EXTRA BOLD                                           |             |                |  |
| **Point Size - For Best "Stamping" Results, a minimum of "12 pt" type is recommended                   |                  |                                             |                            |           |                            |                                            |                                                                                                                                                                                            |         |        |                                               | DUTCH E                                                    | XTRA BOL    | D ITALIC       |  |
| 12pt BLOCK BOLD (ALL CAPS) 1234567890                                                                  |                  |                                             |                            |           |                            |                                            |                                                                                                                                                                                            |         |        |                                               | For Signature Stamps Only:                                 |             |                |  |
| 13pt Block Bold Italic (Upper & Lower Case)                                                            |                  |                                             |                            |           |                            |                                            |                                                                                                                                                                                            |         |        |                                               | Brush Script                                               |             |                |  |
| 14pt BLOCK NARROW BOLD (ALL CAPS)                                                                      |                  |                                             |                            |           |                            |                                            |                                                                                                                                                                                            |         |        | м                                             | Upload Hi-Res ".jpg" Black<br>"Fine Line Sharpie" on white |             |                |  |
| 16pt DUTCH SEMI-BOLD ITALIC (ALL CAPS)                                                                 |                  |                                             |                            |           |                            |                                            |                                                                                                                                                                                            |         |        | background file.                              |                                                            |             |                |  |
| 18pt Dutch Extra Bold Italic                                                                           |                  |                                             |                            |           |                            |                                            |                                                                                                                                                                                            |         |        |                                               | * See Sig                                                  | nature inst | Order Form inc |  |